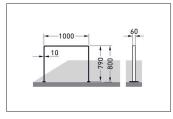

| Article number | EAN           | Width   | Height             | Depth                      |
|----------------|---------------|---------|--------------------|----------------------------|
| 105900123      | 4250366536750 | 1000 mm | 800 mm             | 60 mm                      |
|                |               |         |                    |                            |
|                |               |         | Parking spaces     | 2                          |
|                |               |         | Colour             | RAL 7016 - Anthracite grey |
|                |               |         | Knee-high crossbar | No                         |
|                |               |         | Construction type  | Single Component           |
|                | 1 1           |         | Base material      | Steel                      |
|                | 1 1           |         | Mounting type      | Floor mounting             |
|                |               |         | Configuration      | Two-sided                  |
|                |               |         |                    |                            |