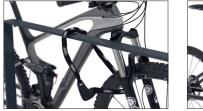

This bicycle rest sets a special accent: instead of round tubing, here 60 mm wide and 10 mm thick bent flat steel is on the job. Whether urban design or a single architectural concept; the Safety Bicycle Rest 9600 is a pleasing eye-catcher. Like all our stanchion systems, this is also suitable for every type and size of