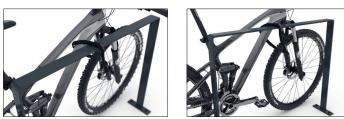

bike. All design enthusiasts simply opt for this design variant. It is also available with an additional knee-high crossbar on request. All models have a post extension of approx. 200 mm for optimal embedding or over-paving.

- + Stable steel construction of flat steel, 60 x 10 mm
- + Corrosion protected through hot-dip galvanising
- + Version with knee-high crossbar available
- + For setting in concrete, under paving or bolting down
- + Flat design for modern look