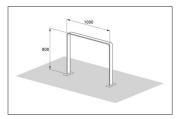

| Article number | EAN           | Width   | Height             | Depth                      |
|----------------|---------------|---------|--------------------|----------------------------|
| 105900123      | 4250366536750 | 1000 mm | 800 mm             | 60 mm                      |
|                |               |         |                    |                            |
|                |               |         | Parking spaces     | 2                          |
|                |               |         | Colour             | RAL 7016 - Anthracite grey |
|                |               |         | Knee-high crossbar | No                         |
|                |               |         | Construction type  | Single Component           |
|                | 1 1           |         | Base material      | Steel                      |
|                | 1 1           |         | Mounting type      | Floor mounting             |
|                |               |         | Configuration      | Two-sided                  |
|                |               |         |                    |                            |