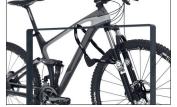

This bicycle rest sets a special accent: instead of round tubing, here 60 mm wide and 10 mm thick bent flat steel is on the job. Whether urban design or a single architectural concept; the Safety Bicycle Rest 9600 is a pleasing eye-catcher. Like all our stanchion systems, this is also suitable for every type and size of

bike. All design enthusiasts simply opt for this design variant. It is also available with an additional knee-high crossbar on request. All models have a post extension of approx. 200 mm for optimal embedding or over-paving.