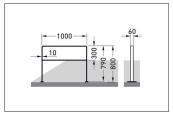

| Article number | EAN           | Width   | Height             | Depth                      |
|----------------|---------------|---------|--------------------|----------------------------|
| 105900124      | 4250366536767 | 1000 mm | 800 mm             | 60 mm                      |
|                |               |         |                    |                            |
|                |               |         | Parking spaces     | 2                          |
|                |               |         | Colour             | RAL 7016 - Anthracite grey |
|                |               |         | Knee-high crossbar | Yes                        |
|                |               |         | Construction type  | Single Component           |
|                |               |         | Base material      | Steel                      |
|                |               |         | Mounting type      | Floor mounting             |
|                |               |         | Configuration      | Two-sided                  |
|                |               |         |                    |                            |