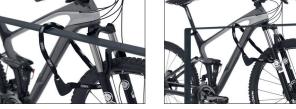

This bicycle rest sets a special accent: instead of round tubing, here 60 mm wide and 10 mm thick bent flat steel is on the job. Whether urban design or a single architectural concept; the Safety Bicycle Rest 9600 is a pleasing eye-catcher. Like all our stanchion systems, this is also suitable for every type and size of

bike. All design enthusiasts simply opt for this design variant. It is also available with an additional knee-high crossbar on request. All models have a post extension of approx. 200 mm for optimal embedding or over-paving.