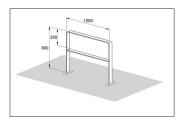

| Article number | EAN           | Width   | Height             | Depth                      |
|----------------|---------------|---------|--------------------|----------------------------|
| 105900124      | 4250366536767 | 1000 mm | 800 mm             | 60 mm                      |
|                |               |         |                    |                            |
|                |               |         | Parking spaces     | 2                          |
|                |               |         | Colour             | RAL 7016 - Anthracite grey |
|                |               |         | Knee-high crossbar | Yes                        |
|                |               |         | Construction type  | Single Component           |
|                |               |         | Base material      | Steel                      |
|                |               |         | Mounting type      | Floor mounting             |
|                |               |         | Configuration      | Two-sided                  |
|                |               |         |                    |                            |

bike. All design enthusiasts simply opt for this design variant. It is also available with an additional knee-high crossbar on request. All models have a post extension of approx. 200 mm for optimal embedding or over-paving.