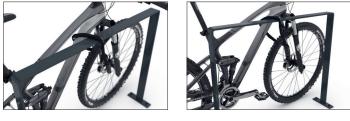

This bicycle rest sets a special accent: instead of round tubing, here 60 mm wide and 10 mm thick bent flat steel is on the job. Whether urban design or a single architectural concept; the Safety Bicycle Rest 9600 is a pleasing eye-catcher. Like all our stanchion systems, this is also suitable for every type and size of

bike. All design enthusiasts simply opt for this design variant. It is also available with an additional knee-high crossbar on request. All models have a post extension of approx. 200 mm for optimal embedding or over-paving.