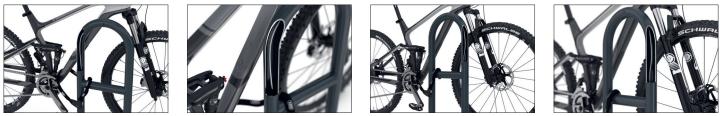

Classic, thousand-fold proven bicycle stanchion for floor mounting made of robust corrosion-resistant steel tubing with many applications. As functional urban furniture in green spaces, parking and other traffic areas or for the protection of individual trees as well as in front of entrances and garages on private property - the 9521 Protect series offers comfortable and secure parking spaces for bicycles or trailers everywhere. The integrated steel cable prevents the stanchion from being cut through and also protects against well-equipped thieves. In residential street zones, it prevents ugly piles of bicycles and slows down the traffic.

- + Robust, hot-dip galvanised steel tubing
- + Integrated steel cable
- + Different lengths available
- + Practical central crossbar for locking
- + For floor mounting