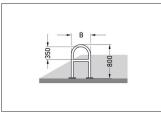

## Proven park and protection stanchion for outdoor use

Our Bicycle Rest 9521 Protect stanchion doesn't only protect all bicycles, but also green spaces, parks or trees; in public areas or privately.

| Article number | EAN           | Width  | Height             | Depth                      |
|----------------|---------------|--------|--------------------|----------------------------|
| 105900129      | 4250366537771 | 350 mm | 800 mm             | 48 mm                      |
|                |               |        |                    |                            |
|                |               |        | Parking spaces     | 2                          |
|                |               |        | Colour             | RAL 7016 - Anthracite grey |
|                | $\cap$        |        | Knee-high crossbar | Yes                        |
|                |               |        | Construction type  | Welded / ready assembled   |
| H              |               |        | Base material      | Steel                      |
|                |               |        | Mounting type      | Floor mounting             |
|                |               |        | Configuration      | Two-sided                  |
|                |               |        |                    |                            |
|                |               |        |                    |                            |
|                |               |        |                    |                            |
|                |               |        |                    |                            |