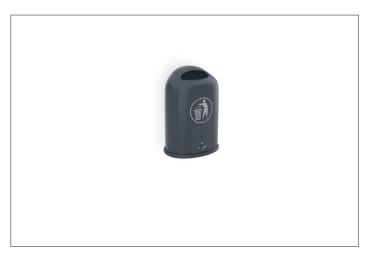

## Saluna

## Diligent Mr. Clean

Robust 45 litre capacity hot-dip galvanised sheet steel rubbish bin for outdoor use. Mounting rail with triangular locking mechanism.

| Article number | EAN | Width  | Height | Depth  |
|----------------|-----|--------|--------|--------|
| 106100036      |     | 410 mm | 600 mm | 260 mm |

The robust "Saluna" rubbish bin is designed for outdoor use in wind and weather. The hot-dip galvanised sheet steel, powder-coated in RAL colour, guarantees long-lasting durability. It sports a capacity of 45 l. Emptying is via the container floor.

The waste bin is supplied with a mounting rail with triangular locking mechanism as well as a matching triangular key and a "Dispose of rubbish properly" pictogram sticker.

- + Outdoor waste container with floor emptying
- + Hot-dip galvanised sheet steel, powder-coated in RAL
- + 45 litre capacity
- + Mounting rail with triangular locking
- + Dispose of rubbish properly" sticker