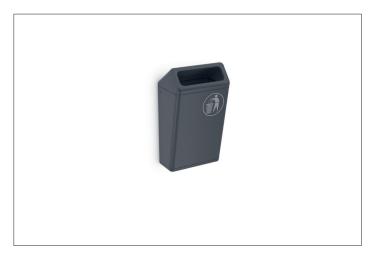

## Bima

## Cleanliness in many colours

Sheet steel rubbish bin for wall mounting or setting in concrete. Suitable for outdoor use. Container base with water drainage. Various RAL colours.

| Article number | EAN | Width  | Height | Depth  |
|----------------|-----|--------|--------|--------|
| 106100049      |     | 400 mm | 725 mm | 305 mm |

The "Bima" rubbish bin for wall mounting or setting in concrete is suitable for outdoor use. The collection container is made of galvanised and powder-coated sheet steel and is available in

various RAL colours of your choice. 50 I capacity. Container base with water drainage holes. Easy emptying of the removable inner container. With "Dispose of rubbish properly" sticker.

- + Waste collector for outdoor use made of galvanised sheet steel
- + For wall mounting or embedding in concrete
- + 50 litre capacity
- + Container base with water drainage
- + Available in various RAL colours