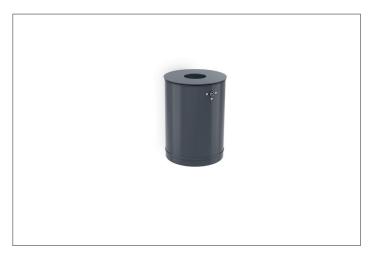

## Waste belongs in this bin

Round waste bin with insert for wall mounting suitable for outdoor use. Lockable lid with insertion opening. Welded-on U-profile rail.

| Article number | EAN | Width  | Height  | Depth  |
|----------------|-----|--------|---------|--------|
| 106100194      |     | 404 mm | 1450 mm | 463 mm |

The round "Keto" rubbish bin is also suitable for outdoor use. It can be attached to any wall via a welded U-profile rail. "Keto" has a lockable lid with an insertion opening. The container and

the separate insert container included in the scope of delivery are made of hot-dip galvanised and powder-coated sheet steel. 35 litre capacity.

- + Round galvanized sheet steel waste bin
- + Lockable lid with insertion opening
- + Suitable for outdoor use
- + Insert container included in scope of delivery
- + Incl. welded-on U-profile rail