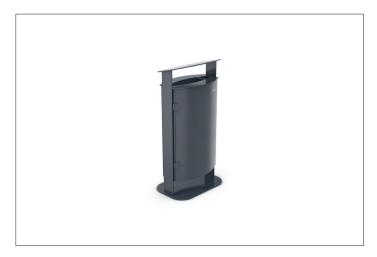

## Keeps rubbish in its place

Round standing waste bin. Robust and very stable vandalism-resistant design. With sturdy base plate for bolting down.

| Article number | EAN | Width  | Height  | Depth  |
|----------------|-----|--------|---------|--------|
| 106100208      |     | 475 mm | 1000 mm | 340 mm |

"Kaspa" is designed to be vandalism-proof. A round standing rubbish bin made of galvanised and powder-coated sheet steel; it is also suitable for outdoor use and features a 70 litre capacity. The insert container can be removed for emptying. With a stable

bolt-down base plate. Door with a triangular lock and metal triangular key. Incl., Dispose of rubbish properly sticker. As Kaspa+ with an additional 5 litre ash container.

- + Extremely robust standing waste bin
- + Sheet steel, galvanised and powder-coated
- + Suitable for outdoor use
- + 70 litre capacity
- + Removable insert container for emptying
- + With stable bolt-down base plate