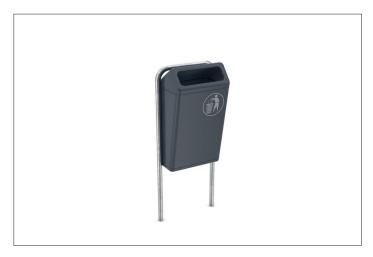

## Cleanliness in many colours

Sheet steel rubbish bin for wall mounting or setting in concrete. Suitable for outdoor use. Container base with water drainage. Various RAL colours.

| Article number | EAN | Width  | Height | Depth  |
|----------------|-----|--------|--------|--------|
| 106100335      |     | 400 mm | 725 mm | 305 mm |

The "Bima" rubbish bin for wall mounting or setting in concrete is suitable for outdoor use. The collection container is made of galvanised and powder-coated sheet steel and is available in

various RAL colours of your choice. 50 I capacity. Container base with water drainage holes. Easy emptying of the removable inner container. With "Dispose of rubbish properly" sticker.

- + Waste collector for outdoor use made of galvanised sheet steel
- + For wall mounting or embedding in concrete
- + 50 litre capacity
- + Container base with water drainage
- + Available in various RAL colours