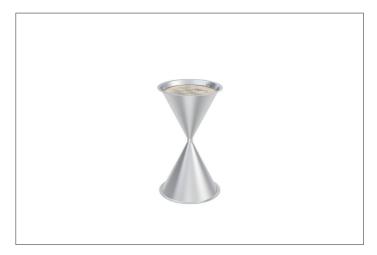

## Securely grounded

Round ashtray with sand insert. Powder-coated sheet steel construction with stable geometry. Lower part with floor spacers.

| Article number | EAN           | Width  | Height | Depth  |
|----------------|---------------|--------|--------|--------|
| 106300015      | 4030695011605 | 400 mm | 730 mm | 400 mm |

Thanks to its ideal proportions, the round "Delsin" pedestal ashtray stands securely. It features a powder-coated sheet steel

construction. An insert ensures economic sand use, the sieve is galvanised. The pedestal ashtray base has floor spacers.

- + Pedestal ashtray for outdoor use
- + Powder-coated sheet steel construction
- + Insert for sand reduction
- + Galvanised sieve
- + Base with floor spacers