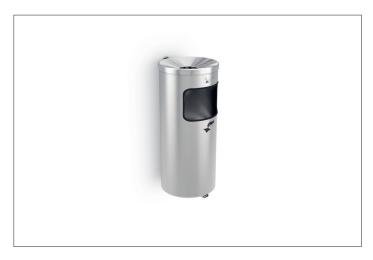

## Cubix Kombi Wand

| With ashtray   | Yes              |  |
|----------------|------------------|--|
| Colour         | Silver           |  |
| Volume         | 10 Litre         |  |
| Base material  | Stainless steel  |  |
| Weight         | 3,80 kg          |  |
| Mounting type  | Wall mounting    |  |
| Opening type   | Container pivots |  |
| Accessory type | Ashtray          |  |
|                |                  |  |