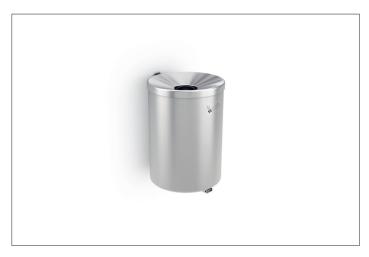

## Won't allow anything to catch alight

The "Cubix" wall ashtray is suitable for indoors and covered outdoor areas. Container, top piece and holder made of stainless steel.

| Article number | EAN | Width  | Height | Depth  |
|----------------|-----|--------|--------|--------|
| 106300114      |     | 180 mm | 250 mm | 180 mm |

The "Cubix" wall ashtray is suitable for indoor and covered outdoor use. The container and holder are made of stainless steel. Funnel-shaped stainless steel lid for cigarette waste to prevent permanent oxygen flow and smouldering. Easy emptying to the front. Incl. "cigarette" sticker.

- + Safe ash container for wall mounting
- + For indoor and covered outdoor use
- + Container, upper part and holder made of stainless steel
- + Easy emptying to the front
- + Incl. "cigarette" sticker