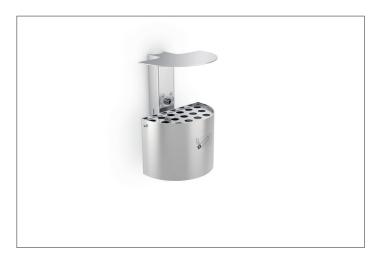

## Lima+

## Petite but neat

Small semi-circular "Lima" wall-mount ashtray suitable for outdoor use. Stainless sheet steel. Perforated bottom for easy water drainage. Easy to clean.

| Article number | EAN | Width  | Height | Depth  |
|----------------|-----|--------|--------|--------|
| 106300128      |     | 200 mm | 290 mm | 130 mm |

Small "Lima" wall-mount ashtray suitable for outdoor use. Sheet steel made of stainless steel. Perforated bottom for easy water drainage. Easy to clean. To empty, the ashtray is removed and the

perforated stainless steel plate is folded up. Available as "Lima+" with hood. Incl. "cigarette" sticker.

- + Semi-circular ashtray for wall mounting
- + Suitable for outdoor use
- + Stainless steel plate
- + Also available with hood
- + Incl. "cigarette" sticker