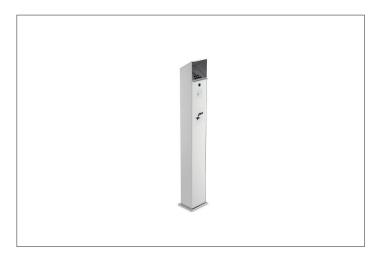

## Tidiness en bloc

Slender pedestal ashtray and waste bin in one. Available galvanised and powder coated or in stainless steel. With base plate for theft-proof bolting down.

| Article number | EAN           | Width  | Height  | Depth  |
|----------------|---------------|--------|---------|--------|
| 106300149      | 4030695127054 | 180 mm | 1150 mm | 150 mm |

Slender "Block" pedestal ashtray with separate 5 litre container for waste. It features a self-closing flap and two separate, individually removable interior inserts with lock protection (incl. 1 lock). A

base plate for theft-proof bolting down and mounting material are included in the scope of delivery. Available galvanised and powder coated or in stainless steel.

- + Pedestal ashtray and waste bin for outdoor use
- + Galvanised and powder coated
- + Separate individually removable inner inserts
- + Base plate for theft-proof bolting down
- + Also available in stainless steel