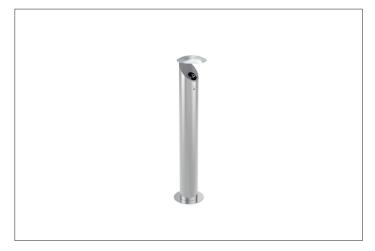

## Aschersäule VAR H 103

## Elegant on any wall

"H53" ashtray suitable for outdoor use for wall or post mounting. Container, protective hood and stub plate made of satin finished stainless steel.

| Article number | EAN           | Width  | Height  | Depth  |
|----------------|---------------|--------|---------|--------|
| 106300181      | 4030695404018 | 180 mm | 1030 mm | 180 mm |

"H53" ashtray suitable for outdoor use for wall or post mounting. Container, protective hood and stub plate made of satin finished stainless steel. Emptying takes place in the floor area. Self-closing

protective flap with lock. Scope of delivery incl. mounting material for wall or post mounting.

- + Ash container for wall/post mounting
- + Satin finished stainless steel
- + Easy emptying in the bottom area
- + Capacity: 2.5 litres
- + Incl. mounting material