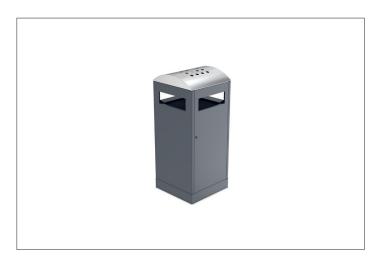

## Indestructible and eager to collect

Free-standing ash receptacle for outdoor use made of quality galvanised steel sheet with a total capacity of 45 litres. Waste is deposited from all sides.

| Article number | EAN | Width  | Height | Depth  |
|----------------|-----|--------|--------|--------|
| 106300184      |     | 350 mm | 815 mm | 350 mm |

The robust "Tauri" free-standing ash receptacle is designed for outdoor use in wind and weather. Long-lasting durability is guaranteed by the quality galvanised steel plate. It is additionally powder-coated with a textured finish; hard-wearing and impact and scratch resistant. Waste is thrown in from all sides.

The combined capacity of the ashtray and container is 45 litres. With galvanised inner container. The top elements of brushed stainless steel are equipped with openings for the insertion of cigarette waste. The doors are locked with square-rod locks. Main body in RAL 7016 anthracite grey.

- + Robust free-standing ash receptacle for outdoor installation
- + Galvanised quality steel sheet, powder-coated
- + 45 litre capacity
- + Top elements made of brushed stainless steel
- + Square-rod locks incl. key