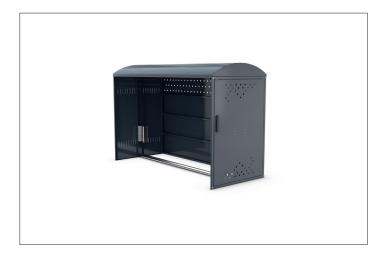

## BikeBox 1 B extension with side wall

## Effective all-round protection for your bike

Bicycle locker in modular design made of robust sheet steel, corrosion-protected and value retentive. With single-handle cylinder lock and parking rail

| Article number | EAN | Width  | Height  | Depth   |
|----------------|-----|--------|---------|---------|
| 122000026      |     | 850 mm | 1350 mm | 2050 mm |

Thanks to the BikeBox 1, wind and rain or thieves and vandals can no longer harm your bikes. Bicycles of all sizes and types, with and without luggage, can be stored safely and comfortably in its modular construction made of sturdy, corrosion-resistant sheet steel. The BikeBox 1 is ideal for schools, sports facilities, government agencies, companies, campsites, residential complexes,