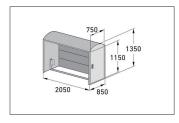

## Effective all-round protection for your bike

Bicycle locker in modular design made of robust sheet steel, corrosion-protected and value retentive. With single-handle cylinder lock and parking rail

| Article number | EAN | Width  | Height  | Depth   |
|----------------|-----|--------|---------|---------|
| 122000026      |     | 850 mm | 1350 mm | 2050 mm |

| Add-on unit             | Yes                         |  |
|-------------------------|-----------------------------|--|
| Exterior wall thickness | 0,75 mm                     |  |
| Parking spaces          | 1                           |  |
| Colour                  | RAL 7016 - Anthracite grey  |  |
| Base material           | Steel                       |  |
| Weight                  | 80,00 kg                    |  |
| Surface finish          | Galvanised and color coated |  |
| Tyre width              | 64 mm                       |  |
| Locking mechanism       | Push-in cylinder            |  |
| Configuration           | One-sided                   |  |