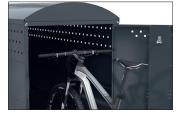

Thanks to the BikeBox 1, wind and rain or thieves and vandals can no longer harm your bikes. Bicycles of all sizes and types, with and without luggage, can be stored safely and comfortably in its modular construction made of sturdy, corrosion-resistant sheet steel. The BikeBox 1 is ideal for schools, sports facilities, government agencies, companies, campsites, residential complexes,

private households or bike & ride stations – wherever high-quality bicycles, pedelecs and e-bikes have to be safely parked overnight or even longer. A standard single-handle cylinder lock protects against unauthorised access. The modular design allows replacement of individual parts and enables the extension to a series of systems of any size.