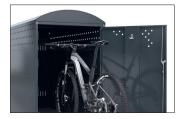

Thanks to the BikeBox 1, wind and rain or thieves and vandals can no longer harm your bikes. Bicycles of all sizes and types, with and without luggage, can be stored safely and comfortably in its modular construction made of sturdy, corrosion-resistant sheet steel. The BikeBox 1 is ideal for schools, sports facilities, government agencies, companies, campsites, residential complexes,

private households or bike & ride stations – wherever high-quality bicycles, pedelecs and e-bikes have to be safely parked overnight or even longer. A standard single-handle cylinder lock protects against unauthorised access. The modular design allows replacement of individual parts and enables the extension to a series of systems of any size.