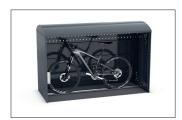

## BikeBox 1 B extension with side wall

## Effective all-round protection for your bike

Bicycle locker in modular design made of robust sheet steel, corrosion-protected and value retentive. With single-handle cylinder lock and parking rail

| Article number | EAN | Width  | Height  | Depth   |
|----------------|-----|--------|---------|---------|
| 122000026      |     | 850 mm | 1350 mm | 2050 mm |

Thanks to the BikeBox 1, wind and rain or thieves and vandals can no longer harm your bikes. Bicycles of all sizes and types, with and without luggage, can be stored safely and comfortably in its modular construction made of sturdy, corrosion-resistant sheet steel. The BikeBox 1 is ideal for schools, sports facilities, government agencies, companies, campsites, residential complexes,