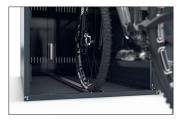

| Add-on unit             | Yes                         |  |
|-------------------------|-----------------------------|--|
| Exterior wall thickness | 0,75 mm                     |  |
| Parking spaces          | 1                           |  |
| Colour                  | RAL 7016 - Anthracite grey  |  |
| Base material           | Steel                       |  |
| Weight                  | 80,00 kg                    |  |
| Surface finish          | Galvanised and color coated |  |
| Tyre width              | 64 mm                       |  |
| Locking mechanism       | Push-in cylinder            |  |
| Configuration           | One-sided                   |  |

Thanks to the BikeBox 1, wind and rain or thieves and vandals can no longer harm your bikes. Bicycles of all sizes and types, with and without luggage, can be stored safely and comfortably in its modular construction made of sturdy, corrosion-resistant sheet steel. The BikeBox 1 is ideal for schools, sports facilities, government agencies, companies, campsites, residential complexes,