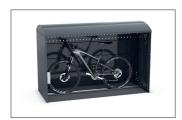

## Effective all-round protection for your bike

Bicycle locker in modular design made of robust sheet steel, corrosion-protected and value retentive. With single-handle cylinder lock and parking rail

| Article number | EAN | Width  | Height  | Depth   |
|----------------|-----|--------|---------|---------|
| 122000027      |     | 850 mm | 1350 mm | 2050 mm |

Thanks to the BikeBox 1, wind and rain or thieves and vandals can no longer harm your bikes. Bicycles of all sizes and types, with and without luggage, can be stored safely and comfortably in its modular construction made of sturdy, corrosion-resistant sheet steel. The BikeBox 1 is ideal for schools, sports facilities, government agencies, companies, campsites, residential complexes,

private households or bike & ride stations – wherever highquality bicycles, pedelecs and e-bikes have to be safely parked overnight or even longer. A standard single-handle cylinder lock protects against unauthorised access. The modular design allows replacement of individual parts and enables the extension to a series of systems of any size.