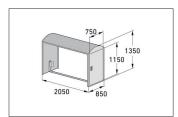

## Effective all-round protection for your bike

Bicycle locker in modular design made of robust sheet steel, corrosion-protected and value retentive. With single-handle cylinder lock and parking rail

| Article number | EAN | Width  | Height  | Depth   |
|----------------|-----|--------|---------|---------|
| 122000027      |     | 850 mm | 1350 mm | 2050 mm |