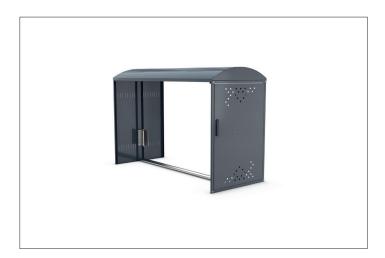

## **Bicycle lockers**

## BikeBox 1 B extension without side wall

## Effective all-round protection for your bike

Bicycle locker in modular design made of robust sheet steel, corrosion-protected and value retentive. With single-handle cylinder lock and parking rail

| Article number | EAN | Width  | Height  | Depth   |
|----------------|-----|--------|---------|---------|
| 122000027      |     | 850 mm | 1350 mm | 2050 mm |

Thanks to the BikeBox 1, wind and rain or thieves and vandals can no longer harm your bikes. Bicycles of all sizes and types, with and without luggage, can be stored safely and comfortably in its modular construction made of sturdy, corrosion-resistant sheet steel. The BikeBox 1 is ideal for schools, sports facilities, government agencies, companies, campsites, residential complexes,