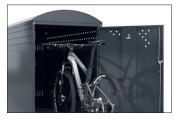

Thanks to the BikeBox 1, wind and rain or thieves and vandals can no longer harm your bikes. Bicycles of all sizes and types, with and without luggage, can be stored safely and comfortably in its modular construction made of sturdy, corrosion-resistant sheet steel. The BikeBox 1 is ideal for schools, sports facilities, government agencies, companies, campsites, residential complexes,

private households or bike & ride stations – wherever highquality bicycles, pedelecs and e-bikes have to be safely parked overnight or even longer. A standard single-handle cylinder lock protects against unauthorised access. The modular design allows replacement of individual parts and enables the extension to a series of systems of any size.