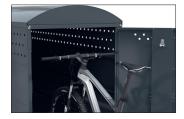

Thanks to the BikeBox 1, wind and rain or thieves and vandals can no longer harm your bikes. Bicycles of all sizes and types, with and without luggage, can be stored safely and comfortably in its modular construction made of sturdy, corrosion-resistant sheet steel. The BikeBox 1 is ideal for schools, sports facilities, government agencies, companies, campsites, residential complexes,

private households or bike & ride stations – wherever highquality bicycles, pedelecs and e-bikes have to be safely parked overnight or even longer. A standard single-handle cylinder lock protects against unauthorised access. The modular design allows replacement of individual parts and enables the extension to a series of systems of any size.