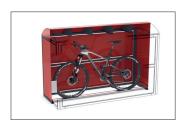

## **Bicycle lockers**

## BikeBox 2

## There's hardly a safer way to park expensive bikes

Particularly robust sheet steel bicycle garage, corrosion-resistant, value retentive with cylinder lock, parking rail and optional battery charging accessory.

The BikeBox 2 offers even more protection, not only against wind and weather but, above all, against theft and vandalism. This is ensured by its stable construction of particularly robust, corrosion-protected sheet steel and a special security lock. If you want to park high-quality bicycles, pedelecs and e-bikes outside of buildings for an extended period here is the right solution – ideal