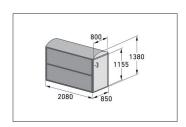

| Article number | EAN           | Width  | Height  | Depth   |
|----------------|---------------|--------|---------|---------|
| 122000048      | 4250366531496 | 850 mm | 1380 mm | 2080 mm |

| Add-on unit             | No                          |  |
|-------------------------|-----------------------------|--|
| Exterior wall thickness | 1,50 mm                     |  |
| Parking spaces          | 1                           |  |
| Colour                  | RAL 3020 - Traffic red      |  |
| Base material           | Steel                       |  |
| Weight                  | 166,00 kg                   |  |
| Surface finish          | Galvanised and color coated |  |
| Tyre width              | 64 mm                       |  |
| Locking mechanism       | Security lock               |  |
| Configuration           | One-sided                   |  |