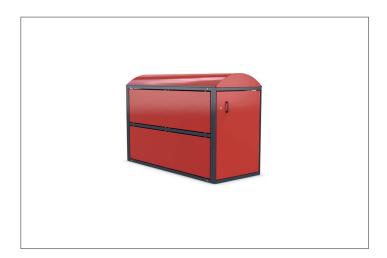

## There's hardly a safer way to park expensive bikes

Particularly robust sheet steel bicycle garage, corrosion-resistant, value retentive with cylinder lock, parking rail and optional battery charging accessory.

The BikeBox 2 offers even more protection, not only against wind and weather but, above all, against theft and vandalism. This is ensured by its stable construction of particularly robust, corrosion-protected sheet steel and a special security lock. If you want to park high-quality bicycles, pedelecs and e-bikes outside of buildings for an extended period here is the right solution – ideal