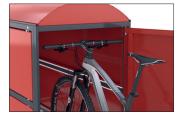

The BikeBox 2 offers even more protection, not only against wind and weather but, above all, against theft and vandalism. This is ensured by its stable construction of particularly robust, corrosion-protected sheet steel and a special security lock. If you want to park high-quality bicycles, pedelecs and e-bikes outside of buildings for an extended period here is the right solution – ideal

for companies, hotels and B&Bs, campsites, residential complexes, private households or bike & ride stations. The modular design allows the replacement of individual parts and enables the extension to a series of systems of any size. Parking rail. Optional with foldable shelf for chargers and power distribution box made of impact-resistant plastic with 250 V/16 A IP 44 socket.