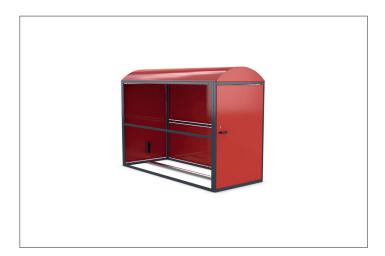

## There's hardly a safer way to park expensive bikes

Particularly robust sheet steel bicycle garage, corrosion-resistant, value retentive with cylinder lock, parking rail and optional battery charging accessory.

The BikeBox 2 offers even more protection, not only against wind and weather but, above all, against theft and vandalism. This is ensured by its stable construction of particularly robust, corrosion-protected sheet steel and a special security lock. If you want to park high-quality bicycles, pedelecs and e-bikes outside of buildings for an extended period here is the right solution – ideal

for companies, hotels and B&Bs, campsites, residential complexes, private households or bike & ride stations. The modular design allows the replacement of individual parts and enables the extension to a series of systems of any size. Parking rail. Optional with foldable shelf for chargers and power distribution box made of impact-resistant plastic with 250 V/16 A IP 44 socket.