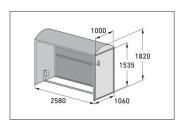

| Article number | EAN           | Width   | Height  | Depth   |
|----------------|---------------|---------|---------|---------|
| 122000051      | 4250366531526 | 1060 mm | 1820 mm | 2580 mm |

| Add-on unit             | Yes                         |  |
|-------------------------|-----------------------------|--|
| Exterior wall thickness | 1,50 mm                     |  |
| Parking spaces          | 1                           |  |
| Colour                  | RAL 3020 - Traffic red      |  |
| Base material           | Steel                       |  |
| Weight                  | 207,00 kg                   |  |
| Surface finish          | Galvanised and color coated |  |
| Tyre width              | 64 mm                       |  |
| Locking mechanism       | Security lock               |  |
| Configuration           | One-sided                   |  |