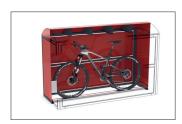

## There's hardly a safer way to park expensive bikes

Particularly robust sheet steel bicycle garage, corrosion-resistant, value retentive with cylinder lock, parking rail and optional battery charging accessory.

The BikeBox 2 offers even more protection, not only against wind and weather but, above all, against theft and vandalism. This is ensured by its stable construction of particularly robust, corrosion-protected sheet steel and a special security lock. If you want to park high-quality bicycles, pedelecs and e-bikes outside of buildings for an extended period here is the right solution – ideal

for companies, hotels and B&Bs, campsites, residential complexes, private households or bike & ride stations. The modular design allows the replacement of individual parts and enables the extension to a series of systems of any size. Parking rail. Optional with foldable shelf for chargers and power distribution box made of impact-resistant plastic with 250 V/16 A IP 44 socket.