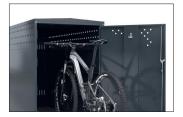

Thanks to the BikeBox 1, wind and rain or thieves and vandals can no longer harm your bikes. Bicycles of all sizes and types, with and without luggage, can be stored safely and comfortably in its modular construction made of sturdy, corrosion-resistant sheet steel. The BikeBox 1 is ideal for schools, sports facilities, government agencies, companies, campsites, residential complexes, private households or bike & ride stations – wherever

high-quality bicycles, pedelecs and e-bikes have to be safely parked overnight or even longer. A standard single-handle cylinder lock protects against unauthorised access. The modular design allows replacement of individual parts and enables the extension to a series of systems of any size. This version in RAL 7016 has a delivery time of one week.