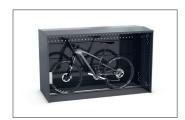

## Effective all-round protection for your bike

Bicycle locker in modular design made of robust sheet steel, corrosion-protected and value retentive. With single-handle cylinder lock and parking rail

| Article number | EAN           | Width  | Height  | Depth   |
|----------------|---------------|--------|---------|---------|
| 122000078      | 4250366534886 | 850 mm | 1250 mm | 2050 mm |

Thanks to the BikeBox 1, wind and rain or thieves and vandals can no longer harm your bikes. Bicycles of all sizes and types, with and without luggage, can be stored safely and comfortably in its modular construction made of sturdy, corrosion-resistant sheet steel. The BikeBox 1 is ideal for schools, sports facilities, government agencies, companies, campsites, residential complexes, private households or bike & ride stations – wherever

high-quality bicycles, pedelecs and e-bikes have to be safely parked overnight or even longer. A standard single-handle cylinder lock protects against unauthorised access. The modular design allows replacement of individual parts and enables the extension to a series of systems of any size. This version in RAL 7016 has a delivery time of one week.