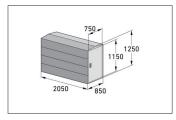

## Effective all-round protection for your bike

Bicycle locker in modular design made of robust sheet steel, corrosion-protected and value retentive. With single-handle cylinder lock and parking rail

| Article number | EAN           | Width  | Height  | Depth   |
|----------------|---------------|--------|---------|---------|
| 122000078      | 4250366534886 | 850 mm | 1250 mm | 2050 mm |