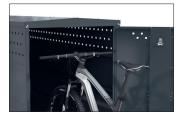

high-quality bicycles, pedelecs and e-bikes have to be safely parked overnight or even longer. A standard single-handle cylinder lock protects against unauthorised access. The modular design allows replacement of individual parts and enables the extension to a series of systems of any size. This version in RAL 7016 has a delivery time of one week.

- + Robust sheet steel construction
- + Corrosion-resistant value-retention through galvanising
- + Standard with single-handle cylinder lock
- + Modular design for replacement and extension
- + Short delivery time