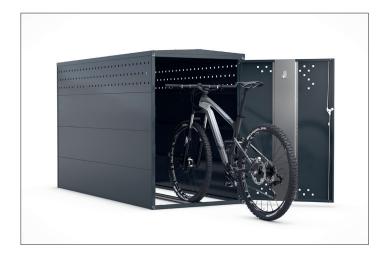

## Effective all-round protection for your bike

Bicycle locker in modular design made of robust sheet steel, corrosion-protected and value retentive. With single-handle cylinder lock and parking rail

| Article number | EAN           | Width  | Height  | Depth   |
|----------------|---------------|--------|---------|---------|
| 122000078      | 4250366534886 | 850 mm | 1250 mm | 2050 mm |

Thanks to the BikeBox 1, wind and rain or thieves and vandals can no longer harm your bikes. Bicycles of all sizes and types, with and without luggage, can be stored safely and comfortably in its modular construction made of sturdy, corrosion-resistant sheet steel. The BikeBox 1 is ideal for schools, sports facilities, government agencies, companies, campsites, residential complexes, private households or bike & ride stations – wherever

high-quality bicycles, pedelecs and e-bikes have to be safely parked overnight or even longer. A standard single-handle cylinder lock protects against unauthorised access. The modular design allows replacement of individual parts and enables the extension to a series of systems of any size. This version in RAL 7016 has a delivery time of one week.