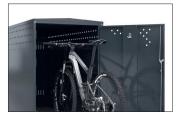

Thanks to the BikeBox 1, wind and rain or thieves and vandals can no longer harm your bikes. Bicycles of all sizes and types, with and without luggage, can be stored safely and comfortably in its modular construction made of sturdy, corrosion-resistant sheet steel. The BikeBox 1 is ideal for schools, sports facilities, government agencies, companies, campsites, residential complexes, private households or bike & ride stations – wherever

high-quality bicycles, pedelecs and e-bikes have to be safely parked overnight or even longer. A standard single-handle cylinder lock protects against unauthorised access. The modular design allows replacement of individual parts and enables the extension to a series of systems of any size. This version in RAL 7016 has a delivery time of one week.