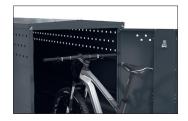

Thanks to the BikeBox 1, wind and rain or thieves and vandals can no longer harm your bikes. Bicycles of all sizes and types, with and without luggage, can be stored safely and comfortably in its modular construction made of sturdy, corrosion-resistant sheet steel. The BikeBox 1 is ideal for schools, sports facilities, government agencies, companies, campsites, residential complexes, private households or bike & ride stations – wherever

high-quality bicycles, pedelecs and e-bikes have to be safely parked overnight or even longer. A standard single-handle cylinder lock protects against unauthorised access. The modular design allows replacement of individual parts and enables the extension to a series of systems of any size. This version in RAL 7016 has a delivery time of one week.