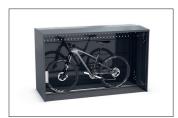

## BikeBox 1 G extension with side wall

## Effective all-round protection for your bike

Bicycle locker in modular design made of robust sheet steel, corrosion-protected and value retentive. With single-handle cylinder lock and parking rail

| Article number | EAN           | Width  | Height  | Depth   |
|----------------|---------------|--------|---------|---------|
| 122000079      | 4250366534893 | 850 mm | 1250 mm | 2050 mm |

Thanks to the BikeBox 1, wind and rain or thieves and vandals can no longer harm your bikes. Bicycles of all sizes and types, with and without luggage, can be stored safely and comfortably in its modular construction made of sturdy, corrosion-resistant sheet steel. The BikeBox 1 is ideal for schools, sports facilities, government agencies, companies, campsites, residential complexes, private households or bike & ride stations – wherever

high-quality bicycles, pedelecs and e-bikes have to be safely parked overnight or even longer. A standard single-handle cylinder lock protects against unauthorised access. The modular design allows replacement of individual parts and enables the extension to a series of systems of any size. This version in RAL 7016 has a delivery time of one week.