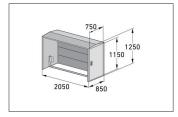

## Effective all-round protection for your bike

Bicycle locker in modular design made of robust sheet steel, corrosion-protected and value retentive. With single-handle cylinder lock and parking rail

| Article number | EAN           | Width  | Height  | Depth   |
|----------------|---------------|--------|---------|---------|
| 122000079      | 4250366534893 | 850 mm | 1250 mm | 2050 mm |

| Add-on unit             | Yes                         |  |
|-------------------------|-----------------------------|--|
| Exterior wall thickness | 0,75 mm                     |  |
| Parking spaces          | 1                           |  |
| Colour                  | RAL 7016 - Anthracite grey  |  |
| Base material           | Steel                       |  |
| Weight                  | 74,00 kg                    |  |
| Surface finish          | Galvanised and color coated |  |
| Tyre width              | 64 mm                       |  |
| Locking mechanism       | Push-in cylinder            |  |
| Configuration           | One-sided                   |  |
|                         |                             |  |