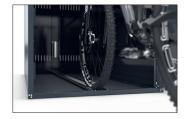

Thanks to the BikeBox 1, wind and rain or thieves and vandals can no longer harm your bikes. Bicycles of all sizes and types, with and without luggage, can be stored safely and comfortably in its modular construction made of sturdy, corrosion-resistant sheet steel. The BikeBox 1 is ideal for schools, sports facilities, government agencies, companies, campsites, residential complexes, private households or bike & ride stations – wherever

high-quality bicycles, pedelecs and e-bikes have to be safely parked overnight or even longer. A standard single-handle cylinder lock protects against unauthorised access. The modular design allows replacement of individual parts and enables the extension to a series of systems of any size. This version in RAL 7016 has a delivery time of one week.