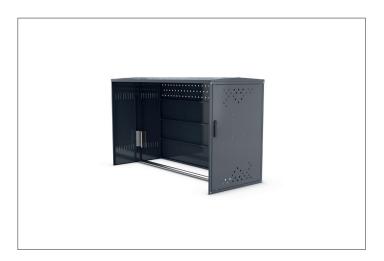

## BikeBox 1 G extension with side wall

## Effective all-round protection for your bike

Bicycle locker in modular design made of robust sheet steel, corrosion-protected and value retentive. With single-handle cylinder lock and parking rail

| Article number | EAN           | Width  | Height  | Depth   |
|----------------|---------------|--------|---------|---------|
| 122000079      | 4250366534893 | 850 mm | 1250 mm | 2050 mm |

Thanks to the BikeBox 1, wind and rain or thieves and vandals can no longer harm your bikes. Bicycles of all sizes and types, with and without luggage, can be stored safely and comfortably in its modular construction made of sturdy, corrosion-resistant sheet steel. The BikeBox 1 is ideal for schools, sports facilities, government agencies, companies, campsites, residential complexes, private households or bike & ride stations – wherever

high-quality bicycles, pedelecs and e-bikes have to be safely parked overnight or even longer. A standard single-handle cylinder lock protects against unauthorised access. The modular design allows replacement of individual parts and enables the extension to a series of systems of any size. This version in RAL 7016 has a delivery time of one week.