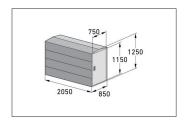

## Effective all-round protection for your bike

Bicycle locker in modular design made of robust sheet steel, corrosion-protected and value retentive. With coin deposit lock and parking rail

| Article number | EAN | Width  | Height  | Depth   |
|----------------|-----|--------|---------|---------|
| 122000087      |     | 850 mm | 1250 mm | 2050 mm |

| Add-on unit             | No                          |  |
|-------------------------|-----------------------------|--|
| Exterior wall thickness | 0,75 mm                     |  |
| Parking spaces          | 1                           |  |
| Colour                  | RAL 7016 - Anthracite grey  |  |
| Base material           | Steel                       |  |
| Weight                  | 87,60 kg                    |  |
| Surface finish          | Galvanised and color coated |  |
| Tyre width              | 64 mm                       |  |
| Locking mechanism       | Coin deposit lock           |  |
| Configuration           | One-sided                   |  |
|                         |                             |  |