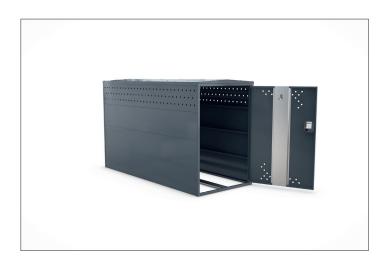

## Effective all-round protection for your bike

Bicycle locker in modular design made of robust sheet steel, corrosion-protected and value retentive. With coin deposit lock and parking rail

| Article number | EAN | Width  | Height  | Depth   |
|----------------|-----|--------|---------|---------|
| 122000087      |     | 850 mm | 1250 mm | 2050 mm |

Thanks to the BikeBox 1, wind and rain or thieves and vandals can no longer harm your bikes. Bicycles of all sizes and types, with and without luggage, can be stored safely and comfortably in its modular construction made of sturdy, corrosion-resistant sheet steel. The BikeBox 1 is ideal for schools, sports facilities, government agencies, companies, campsites, residential complexes, private

households or bike & Dike & Dikes have to be safely parked overnight or even longer. A coin deposit lockprotects against unauthorised access. The modular design allows replacement of individual parts and enables the extension to a series of systems of any size.

- + Robust sheet steel construction
- + Corrosion-resistant value-retention through galvanising
- + Equipped with coin deposit lock
- + Modular design for replacement and extension
- + With gable or arch roof