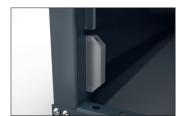

## Effective all-round protection for your bike

Bicycle locker in modular design made of robust sheet steel, corrosion-protected and value retentive. With coin deposit lock and parking rail

| Article number | EAN | Width  | Height  | Depth   |
|----------------|-----|--------|---------|---------|
| 122000087      |     | 850 mm | 1250 mm | 2050 mm |

Thanks to the BikeBox 1, wind and rain or thieves and vandals can no longer harm your bikes. Bicycles of all sizes and types, with and without luggage, can be stored safely and comfortably in its modular construction made of sturdy, corrosion-resistant sheet steel. The BikeBox 1 is ideal for schools, sports facilities, government agencies, companies, campsites, residential complexes, private

- + Robust sheet steel construction
- + Corrosion-resistant value-retention through galvanising
- + Equipped with coin deposit lock
- + Modular design for replacement and extension
- + With gable or arch roof