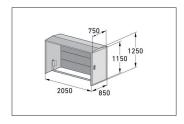

## Effective all-round protection for your bike

Bicycle locker in modular design made of robust sheet steel, corrosion-protected and value retentive. With coin deposit lock and parking rail

| Article number | EAN | Width  | Height  | Depth   |
|----------------|-----|--------|---------|---------|
| 122000088      |     | 850 mm | 1250 mm | 2050 mm |

| Add-on unit             | Yes                         |  |
|-------------------------|-----------------------------|--|
| Exterior wall thickness | 0,75 mm                     |  |
| Parking spaces          | 1                           |  |
| Colour                  | RAL 7016 - Anthracite grey  |  |
| Base material           | Steel                       |  |
| Weight                  | 74,00 kg                    |  |
| Surface finish          | Galvanised and color coated |  |
| Tyre width              | 64 mm                       |  |
| Locking mechanism       | Coin deposit lock           |  |
| Configuration           | One-sided                   |  |