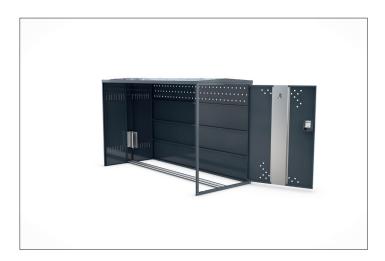

## Effective all-round protection for your bike

Bicycle locker in modular design made of robust sheet steel, corrosion-protected and value retentive. With coin deposit lock and parking rail

| Article number | EAN | Width  | Height  | Depth   |
|----------------|-----|--------|---------|---------|
| 122000088      |     | 850 mm | 1250 mm | 2050 mm |

Thanks to the BikeBox 1, wind and rain or thieves and vandals can no longer harm your bikes. Bicycles of all sizes and types, with and without luggage, can be stored safely and comfortably in its modular construction made of sturdy, corrosion-resistant sheet steel. The BikeBox 1 is ideal for schools, sports facilities, government agencies, companies, campsites, residential complexes, private

households or bike & Dike & Dikes have to be safely parked overnight or even longer. A coin deposit lockprotects against unauthorised access. The modular design allows replacement of individual parts and enables the extension to a series of systems of any size.

- + Robust sheet steel construction
- + Corrosion-resistant value-retention through galvanising
- + Equipped with coin deposit lock
- + Modular design for replacement and extension
- + With gable or arch roof