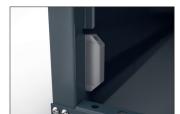

## Effective all-round protection for your bike

Bicycle locker in modular design made of robust sheet steel, corrosion-protected and value retentive. With coin deposit lock and parking rail

| Article number | EAN | Width  | Height  | Depth   |
|----------------|-----|--------|---------|---------|
| 122000088      |     | 850 mm | 1250 mm | 2050 mm |

| Add-on unit             | Yes                         |  |
|-------------------------|-----------------------------|--|
| Exterior wall thickness | 0,75 mm                     |  |
| Parking spaces          | 1                           |  |
| Colour                  | RAL 7016 - Anthracite grey  |  |
| Base material           | Steel                       |  |
| Weight                  | 74,00 kg                    |  |
| Surface finish          | Galvanised and color coated |  |
| Tyre width              | 64 mm                       |  |
| Locking mechanism       | Coin deposit lock           |  |
| Configuration           | One-sided                   |  |

Thanks to the BikeBox 1, wind and rain or thieves and vandals can no longer harm your bikes. Bicycles of all sizes and types, with and without luggage, can be stored safely and comfortably in its modular construction made of sturdy, corrosion-resistant sheet steel. The BikeBox 1 is ideal for schools, sports facilities, government agencies, companies, campsites, residential complexes, private

households or bike & Dike & Dikes have to be safely parked overnight or even longer. A coin deposit lockprotects against unauthorised access. The modular design allows replacement of individual parts and enables the extension to a series of systems of any size.