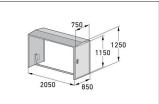

## Effective all-round protection for your bike

Bicycle locker in modular design made of robust sheet steel, corrosion-protected and value retentive. With coin deposit lock and parking rail

| Article number | EAN | Width  | Height                  | Depth                       |
|----------------|-----|--------|-------------------------|-----------------------------|
| 122000089      |     | 850 mm | 1250 mm                 | 2050 mm                     |
|                |     |        |                         |                             |
|                |     |        | Add-on unit             | Yes                         |
|                |     | E      | Exterior wall thickness | 0,75 mm                     |
|                |     | F      | Parking spaces          | 1                           |
| muni in        | III |        | Colour                  | RAL 7016 - Anthracite grey  |
|                |     |        | Base material           | Steel                       |
|                |     |        | Weight                  | 80,00 kg                    |
|                |     |        | Surface finish          | Galvanised and color coated |
|                |     |        | Гуre width              | 64 mm                       |
|                |     | l      | _ocking mechanism       | Coin deposit lock           |
|                |     | (      | Configuration           | One-sided                   |
| 9              |     |        |                         | 32.43                       |