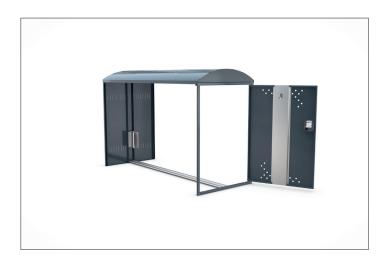

## Effective all-round protection for your bike

Bicycle locker in modular design made of robust sheet steel, corrosion-protected and value retentive. With coin deposit lockand parking rail

| Article number | EAN | Width  | Height  | Depth   |
|----------------|-----|--------|---------|---------|
| 122000092      |     | 850 mm | 1350 mm | 2050 mm |

Thanks to the BikeBox 1, wind and rain or thieves and vandals can no longer harm your bikes. Bicycles of all sizes and types, with and without luggage, can be stored safely and comfortably in its modular construction made of sturdy, corrosion-resistant sheet steel. The BikeBox 1 is ideal for schools, sports facilities, government agencies, companies, campsites, residential complexes, private

households or bike & Dike & Dikes have to be safely parked overnight or even longer. A coin deposit lockprotects against unauthorised access. The modular design allows replacement of individual parts and enables the extension to a series of systems of any size.