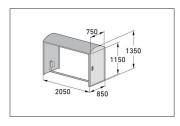

## Effective all-round protection for your bike

Bicycle locker in modular design made of robust sheet steel, corrosion-protected and value retentive. With coin deposit lockand parking rail

| Article number | EAN | Width  | Height  | Depth   |
|----------------|-----|--------|---------|---------|
| 122000092      |     | 850 mm | 1350 mm | 2050 mm |

| Add-on unit             | Yes                         |  |
|-------------------------|-----------------------------|--|
| Exterior wall thickness | 0,75 mm                     |  |
| Parking spaces          | 1                           |  |
| Colour                  | RAL 7016 - Anthracite grey  |  |
| Base material           | Steel                       |  |
| Weight                  | 80,00 kg                    |  |
| Surface finish          | Galvanised and color coated |  |
| Tyre width              | 64 mm                       |  |
| Locking mechanism       | Coin deposit lock           |  |
| Configuration           | One-sided                   |  |