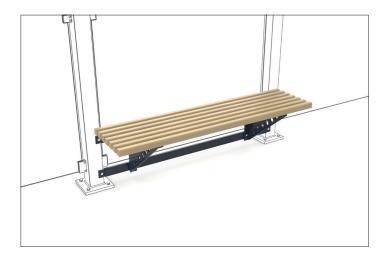

## Design-Bench for model Passau

## For a pleasant sojourn

Hardwood designer bench for our bus shelter "Passau". Substructure for fastening to the shelter, hot-dip galvanised, powder-coated in RAL.

| Article number | EAN           | Width   | Height | Depth |
|----------------|---------------|---------|--------|-------|
| 123000073      | 4250366526140 | 1500 mm | 460 mm |       |

High-quality hardwood designer bench suitable for shelter systems and the bus/train/tram stops of our, Passau" model series. This versatile shelter in a slim, modern design with its large glass surfaces and elegant monopitch roof becomes even more

comfortable with this bench. The durable hardwood seating area of four round-chamfered timbers is easily attached to the bus shelter vertical studs. The substructure is galvanised and colour-coated in RAL colours of your choice.

- + High-quality designer bench
- + For "Passau" type shelters
- + Durable, round-chamfered hardwood seat
- + Substructure galvanised and colour-coated in RAL
- + Easy attachment to the bus/train/tram shelter