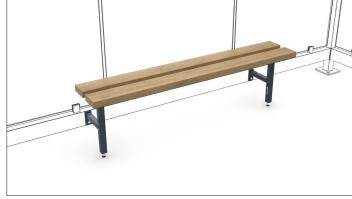

## Benches RelaxNature II 1500

## Relaxing on wood

Bench made of durable oak wood. Adjustable legs. Metal parts, posts, substructure galvanised and colour-coated in RAL 7016 anthracite grey.

| Article number | EAN           | Width   | Height        | Depth                      |
|----------------|---------------|---------|---------------|----------------------------|
| 123000100      | 4250366537245 | 1500 mm | 480 mm        | 357 mm                     |
|                |               |         |               |                            |
|                |               |         | Colour        | RAL 7016 - Anthracite grey |
|                |               |         | Base material | Oak Wood / Steel           |
|                |               |         | Woight        | 17.00 kg                   |

High-quality modern-style bench made of robust weather-resistant FSC-certified oak and other top-quality materials. Height-adjustable legs to compensate for on-site gradients. Level compensation is possible up to a difference of 110 mm. The seat height is adjustable. The metal parts including posts and substructure are galvanised and colour-coated in RAL 7016 anthracite grey.

- + Bench made of FSC-certified oak wood
- + Durable and weather-resistant
- + Level compensation with height-adjustable supports
- + Colour coated in RAL 7016 anthracite grey
- + Seat surface: 1500 or 2000 mm