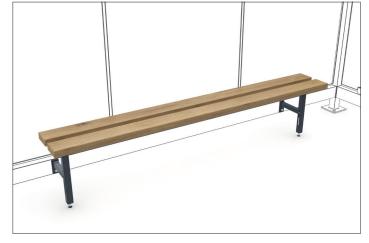

## Relaxing on wood

Bench made of durable oak wood. Adjustable legs. Metal parts, posts, substructure galvanised and colour-coated in RAL 7016 anthracite grey.

| Article number | EAN           | Width   | Height | Depth  |
|----------------|---------------|---------|--------|--------|
| 123000102      | 4250366537269 | 2000 mm | 480 mm | 357 mm |
|                |               |         |        |        |

High-quality modern-style bench made of robust weather-resistant FSC-certified oak and other top-quality materials. Height-adjustable legs to compensate for on-site gradients. Level compensation is possible up to a difference of 110 mm. The seat height is adjustable. The metal parts including posts and substructure are galvanised and colour-coated in RAL 7016 anthracite grey.

- + Bench made of FSC-certified oak wood
- + Durable and weather-resistant
- + Level compensation with height-adjustable supports
- + Colour coated in RAL 7016 anthracite grey
- + Seat surface: 1500 or 2000 mm