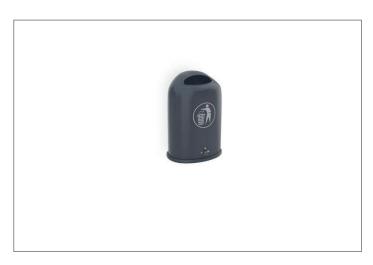

## Diligent Mr. Clean

Robust 45 litre capacity hot-dip galvanised sheet steel rubbish bin for outdoor use. Mounting rail with triangular locking mechanism.

| Article number | EAN | Width  | Height | Depth  |
|----------------|-----|--------|--------|--------|
| 106100036      |     | 410 mm | 600 mm | 260 mm |

The robust "Saluna" rubbish bin is designed for outdoor use in wind and weather. The hot-dip galvanised sheet steel, powder-coated in RAL colour, guarantees long-lasting durability. It sports a capacity of 45 l. Emptying is via the container floor.

The waste bin is supplied with a mounting rail with triangular locking mechanism as well as a matching triangular key and a "Dispose of rubbish properly" pictogram sticker.

- + Outdoor waste container with floor emptying
- + Hot-dip galvanised sheet steel, powder-coated in RAL
- + 45 litre capacity
- + Mounting rail with triangular locking
- + Dispose of rubbish properly" sticker