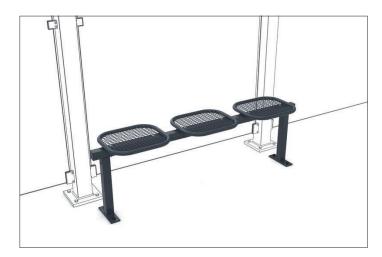

## Take a seat in a small space

Bench with seats made of wire mesh. Free-standing installation. Hot-dip galvanised and powder-coated to RAL.

| Article number | EAN           | Width   | Height | Depth  |
|----------------|---------------|---------|--------|--------|
| 123000007      | 4250366537337 | 1545 mm | 479 mm | 350 mm |

This compact, space-saving and indestructible bench seats two to three people on separate wire mesh seats. Simultaneously, minimal space is required for installation. The bench is mounted either as a post assembly or as a ground assembly for anchoring

or setting in concrete. The substructure is hot-dip galvanised and powder-coated according to RAL to protect against corrosion. The load capacity is 100 kg per person according to EUROCODE 6.3, category C 2.

- + Two-seater wire mesh bench
- + Free-standing bench with foot plates
- + Powder-coated and painted according to RAL
- + Load capacity per seat 100 kg

Further information on our products and contact options at: www.wsm.eu/en. No guarantee can be given for the completeness and correctness of the data and illustrations.