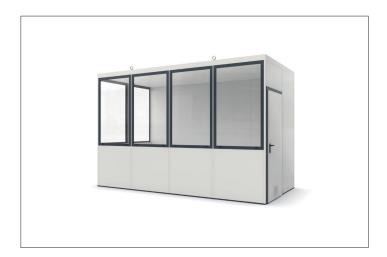

## The elegant room system for indoor installation

This high-quality room system is flexible and elegant. It integrates itself into your planning, is easy to move and makes intelligent use of available space.

| Article number | EAN           | Width   | Height  | Depth   |
|----------------|---------------|---------|---------|---------|
| 101200458      | 4250366533445 | 4045 mm | 2620 mm | 2045 mm |

| Clear width             | 3987 mm               |  |
|-------------------------|-----------------------|--|
| Clear height            | 2500 mm               |  |
| Clear depth             | 3987 mm               |  |
| Location                | Indoors               |  |
| Office workplaces       | 1                     |  |
| Colour                  | RAL 9002 - Grey white |  |
| Number of wall elements | 12                    |  |
| Base area               | 8,27 m²               |  |
| Crane hook              | Yes                   |  |
|                         |                       |  |

The versatile and adaptable W model series is characterised by its high-quality materials, elegant design and tits particularly flexible modular concept. All this enables you to create the right space for every requirement, for example, as a hall office, control stand or recreation room. Mobility is one of the particular strengths of this system, as it can be easily and quickly repositioned if your

- + Fully assembled complete solutions immediately ready for use
- + Crane hooks for speedy repositioning
- + More safety through 5 mm thick single-pane safety glass glazing
- + Available with or without floor
- + Large range of accessories