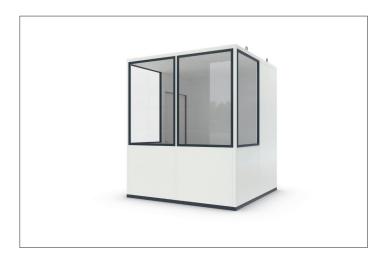

## Create new working environments in record time

The ideal entry-level model for additional recreation rooms or hall offices. Standardised, flexible, quickly available and easy to assemble.

| Article number | EAN           | Width   | Height  | Depth   |
|----------------|---------------|---------|---------|---------|
| 101700027      | 4250366541068 | 2280 mm | 2280 mm | 2280 mm |

This room system is the perfect entry-level model for companies that want to create additional recreation rooms or hall offices indoors. Thanks to the standardised construction and the limited design options, this version is inexpensive and can be delivered quickly when things have to move fast. At the same time, the modular system allows you to design your working environment

according to your needs. The robust steel construction can be subsequently relocated thanks to crane eyes and forklift pockets, which means you do not have to commit to permanent structural changes. Assembly can be carried out either in the factory or on site. Electrical package Starter Plus is ideal for recration rooms.