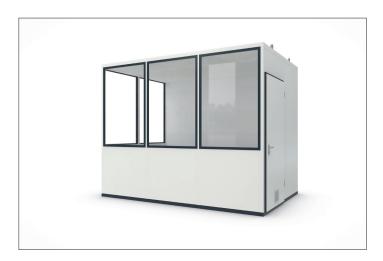

## Create new working environments in record time

The ideal entry-level model for additional recreation rooms or hall offices. Standardised, flexible, quickly available and easy to assemble.

| Article number | EAN           | Width   | Height  | Depth   |
|----------------|---------------|---------|---------|---------|
| 101700028      | 4250366541075 | 3390 mm | 2680 mm | 2280 mm |

This room system is the perfect entry-level model for companies that want to create additional recreation rooms or hall offices indoors. Thanks to the standardised construction and the limited design options, this version is inexpensive and can be delivered quickly when things have to move fast. At the same time, the modular system allows you to design your working environment

according to your needs. The robust steel construction can be subsequently relocated thanks to lifting eyes, which means you do not have to commit to permanent structural changes. Model version ECO is assembled in the factory. Two electrical packages are available to choose from, providing light, power and air conditioning.

- + Robust steel construction
- + Fast delivery
- + Can be subsequently moved by means of lifting eyes
- + Assembly in the manufacturer's works or on site
- + Electrical package available

Further information on our products and contact options at: www.wsm.eu/en. No guarantee can be given for the completeness and correctness of the data and illustrations.