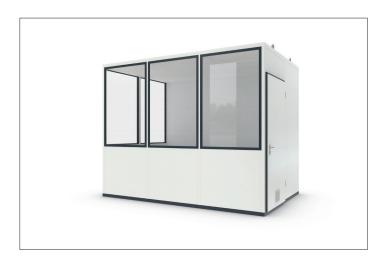

## Create new working environments in record time

The ideal entry-level model for additional recreation rooms or hall offices. Standardised, flexible, quickly available and easy to assemble.

| Article number | EAN           | Width   | Height  | Depth   |
|----------------|---------------|---------|---------|---------|
| 101700030      | 4250366541099 | 3390 mm | 2280 mm | 2280 mm |

This room system is the perfect entry-level model for companies that want to create additional recreation rooms or hall offices indoors. Thanks to the standardised construction and the limited design options, this version is inexpensive and can be delivered quickly when things have to move fast. At the same time, the modular system allows you to design your working environment

according to your needs. The robust steel construction can be subsequently relocated thanks to crane eyes and forklift pockets, which means you do not have to commit to permanent structural changes. Assembly can be carried out either in the factory or on site. Electrical package Starter Plus is ideal for recration rooms.

- + Robust steel construction
- + Fast delivery
- + Can be subsequently moved by means of crane lugs and forklift pockets
- + Assembly in the manufacturer's works or on site
- + Electrical package Starter Plus