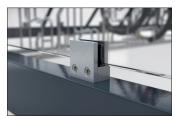

Versatility and flexibility are already built into our timelessly elegant "Köln" shelter system. The "Köln" is available in several sizes and colours, with variable roof lengths and widths and optimised for your application. Printable toughened safety glass fastened with glass holders or other materials are available for the rear and side panels. Even systems with protected interior