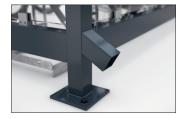

- + Hot-dip galvanised flat roof steel construction
- + Side- and back wallsavailable in different variants and configurations
- + Custom painting in min. C4 medium quality
- + High wind and snow loads
- + Available with a wide range of accessories