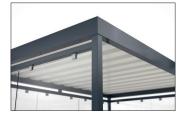

## Elegant, versatile, flexible and for very high snow loads.

Hot-dip galvanised flat roof steel construction with weatherproof troughed sheet roof, selectable side walls and suitable for very high snow loads.

Versatility and flexibility are already built into our timelessly elegant "Köln" shelter system. The "Köln" is available in several sizes and colours, with variable roof lengths and widths and optimised for your application. Printable toughened safety glass fastened with glass holders or other materials are available for the rear and side panels. Even systems with protected interior

and access doors can be realised. The drainage takes place via ground-level gargoyles. The "Köln" is suitable for very high wind loads and in this "Alpine" variant for even higher snow loads. Custom coating in at least C4 medium quality is also offered. Ready assembled or as a kit.

- + Hot-dip galvanised flat roof steel construction
- + Side- and back wallsavailable in different variants and configurations
- + Custom painting in min. C4 medium quality
- + High wind and snow loads
- + Available with a wide range of accessories