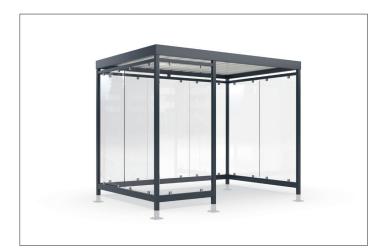

## Elegant, versatile, flexible and for very high snow loads.

Hot-dip galvanised flat roof steel construction with weatherproof troughed sheet roof, selectable side walls and suitable for very high snow loads.

Versatility and flexibility are already built into our timelessly elegant "Köln" shelter system. The "Köln" is available in several sizes and colours, with variable roof lengths and widths and optimised for your application. Printable toughened safety glass fastened with glass holders or other materials are available for the rear and side panels. Even systems with protected interior

and access doors can be realised. The drainage takes place via ground-level gargoyles. The "Köln" is suitable for very high wind loads and in this "Alpine" variant for even higher snow loads. Custom coating in at least C4 medium quality is also offered. Ready assembled or as a kit.