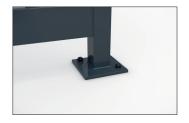

| Article number | EAN           | Width   | Height  | Depth   |
|----------------|---------------|---------|---------|---------|
| 102001293      | 4250366532240 | 3180 mm | 2440 mm | 2165 mm |

| Clear width     | 3060 mm                    |  |
|-----------------|----------------------------|--|
| Clear height    | 2290 mm                    |  |
| Clear depth     | 2105 mm                    |  |
| Roof style      | Flat roof                  |  |
| Roof type       | Troughed sheet             |  |
| Colour          | RAL 7016 - Anthracite grey |  |
| Base area       | 6,40 m <sup>2</sup>        |  |
| Mounting type   | Floor mounting             |  |
| Base material   |                            |  |
| base illaterial | Steel                      |  |