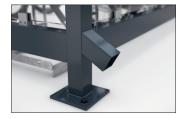

| Article number | EAN           | Width   | Height  | Depth   |
|----------------|---------------|---------|---------|---------|
| 102001293      | 4250366532240 | 3180 mm | 2440 mm | 2165 mm |

| Clear width     | 3060 mm                    |  |
|-----------------|----------------------------|--|
| Clear height    | 2290 mm                    |  |
| Clear depth     | 2105 mm                    |  |
| Roof style      | Flat roof                  |  |
| Roof type       | Troughed sheet             |  |
| Colour          | RAL 7016 - Anthracite grey |  |
| Base area       | 6,40 m <sup>2</sup>        |  |
| Mounting type   | Floor mounting             |  |
| Base material   |                            |  |
| base illaterial | Steel                      |  |