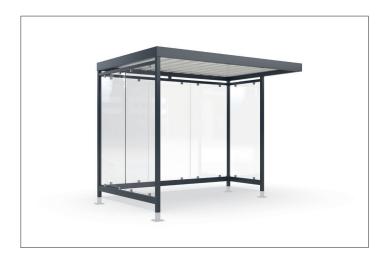

## Köln K3 b/a UP

## Elegant, versatile, flexible and for very high snow loads.

Hot-dip galvanised flat roof steel construction with weatherproof troughed sheet roof, selectable side walls and suitable for very high snow loads.

Versatility and flexibility are already built into our timelessly elegant "Köln" shelter system. The "Köln" is available in several sizes and colours, with variable roof lengths and widths and optimised for your application. Printable toughened safety glass fastened with glass holders or other materials are available for the rear and side panels. Even systems with protected interior

and access doors can be realised. The drainage takes place via ground-level gargoyles. The "Köln" is suitable for very high wind loads and in this "Alpine" variant for even higher snow loads. Custom coating in at least C4 medium quality is also offered. Ready assembled or as a kit.

- + Hot-dip galvanised flat roof steel construction
- + Side- and back wallsavailable in different variants and configurations
- + Custom painting in min. C4 medium quality
- + High wind and snow loads
- + Available with a wide range of accessories