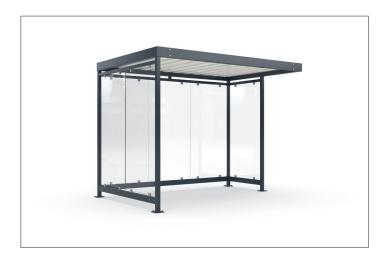

## Elegant, versatile, flexible and with type statics

Hot-dip galvanised flat roof steel construction with a weatherproof troughed sheet roof in variable sizes, selectable side walls and pre-approved type statics.

Versatility and flexibility are already built into our timelessly elegant "Köln" shelter system. The "Köln" is available in several sizes and colours, with variable roof lengths and widths and optimised for your application. Printable toughened safety glass fastened with glass holders or other materials are available for the rear and side panels. Even systems with protected interior

and access doors can be realised. The drainage takes place via ground-level gargoyles. The "Köln" is suitable for very high wind loads and snow loads and can be set up everywhere thanks to certified type testing without additional static testing being required. Custom coating in at least C4 medium quality is also offered. Ready assembled or as a kit.