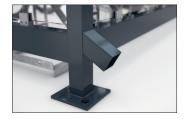

## Elegant, versatile, flexible and with type statics

Hot-dip galvanised flat roof steel construction with a weatherproof troughed sheet roof in variable sizes, selectable side walls and pre-approved type statics.

and access doors can be realised. The drainage takes place via ground-level gargoyles. The "Köln" is suitable for very high wind loads and snow loads and can be set up everywhere thanks to certified type testing without additional static testing being required. Custom coating in at least C4 medium quality is also offered. Ready assembled or as a kit.

- + Hot-dip galvanised flat roof steel construction
- + Side- and back walls available in different variants
- + Custom painting in min. C4 medium quality
- + Type statics for high wind and snow loads
- + Available with a wide range of accessories