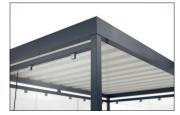

## Elegant, versatile, flexible and with type statics

Hot-dip galvanised flat roof steel construction with a weatherproof troughed sheet roof in variable sizes, selectable side walls and pre-approved type statics.

Versatility and flexibility are already built into our timelessly elegant "Köln" shelter system. The "Köln" is available in several sizes and colours, with variable roof lengths and widths and optimised for your application. Printable toughened safety glass fastened with glass holders or other materials are available for the rear and side panels. Even systems with protected interior

- + Hot-dip galvanised flat roof steel construction
- + Side- and back walls available in different variants
- + Custom painting in min. C4 medium quality
- + Type statics for high wind and snow loads
- + Available with a wide range of accessories