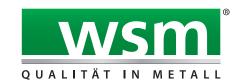

## The economical multi-purpose shelter

Standardised pent roof with a weatherproof trapezoidal sheet roof in variable sizes, selectable side walls and expansion options. Kit for bolting down.

| Article number | EAN           | Width   | Height  | Depth   |
|----------------|---------------|---------|---------|---------|
| 102001584      | 4250366527376 | 2975 mm | 2250 mm | 2330 mm |

| Clear width   | 2925 mm             |
|---------------|---------------------|
| Clear height  | 2000 mm             |
| Clear depth   | 2200 mm             |
| Roof style    | Pent roof           |
| Roof type     | Troughed sheet      |
| Colour        | Silver              |
| Base area     | 6,40 m <sup>2</sup> |
| Mounting type | Floor mounting      |
| Base material | Steel               |
| Snow load     | 0,75 kN/m²          |

The "Siegen" series fulfils many purposes particularly economically. The base system is focused on the essentials: a galvanised tubular steel construction on which the pent roof lies with weatherproof trapezoidal sheet metal roofing. Trapezoidal metal sheeting or polyester are available for the sides. The rear can

consist of trapezoidal sheet metal. "Siegen" can be combined with extension units in a variety of ways so that roofs of different shapes and sizes are created. For weatherproof storage of material or for parking motor vehicles, bicycles or construction machinery. Kit for self-installation and for bolting down.

- + Entry level model
- + Hot-dip galvanised pent roof steel construction
- + Variable roof lengths and widths
- + Side panels made of trapezoidal sheet metal or polyester
- + Basic unit can be extended as required