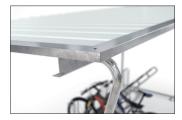

The "Siegen" series fulfils many purposes particularly economically. The base system is focused on the essentials: a galvanised tubular steel construction on which the pent roof lies with weatherproof trapezoidal sheet metal roofing. Trapezoidal metal sheeting or polyester are available for the sides. The rear can

consist of trapezoidal sheet metal. "Siegen" can be combined with extension units in a variety of ways so that roofs of different shapes and sizes are created. For weatherproof storage of material or for parking motor vehicles, bicycles or construction machinery. Kit for self-installation and for bolting down.