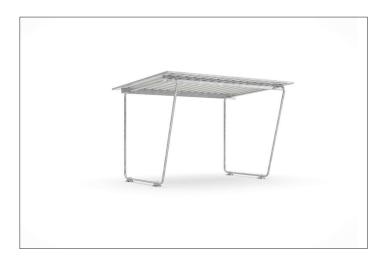

consist of trapezoidal sheet metal. "Siegen" can be combined with extension units in a variety of ways so that roofs of different shapes and sizes are created. For weatherproof storage of material or for parking motor vehicles, bicycles or construction machinery. Kit for self-installation and for bolting down.

- + Entry level model
- + Hot-dip galvanised pent roof steel construction
- + Variable roof lengths and widths
- + Side panels made of trapezoidal sheet metal or polyester
- + Basic unit can be extended as required