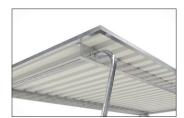

The "Siegen" series fulfils many purposes particularly economically. The base system is focused on the essentials: a galvanised tubular steel construction on which the pent roof lies with weatherproof trapezoidal sheet metal roofing. Trapezoidal metal sheeting or polyester are available for the sides. The rear can

consist of trapezoidal sheet metal. "Siegen" can be combined with extension units in a variety of ways so that roofs of different shapes and sizes are created. For weatherproof storage of material or for parking motor vehicles, bicycles or construction machinery. Kit for self-installation and for bolting down.