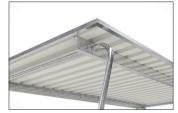

The "Siegen" series fulfils many purposes particularly economically. The base system is focused on the essentials: a galvanised tubular steel construction on which the pent roof lies with weatherproof trapezoidal sheet metal roofing. Trapezoidal metal sheeting or polyester are available for the sides. The rear can

consist of trapezoidal sheet metal. "Siegen" can be combined with extension units in a variety of ways so that roofs of different shapes and sizes are created. For weatherproof storage of material or for parking motor vehicles, bicycles or construction machinery. Kit for self-installation and for bolting down.

- + Entry level model
- + Hot-dip galvanised pent roof steel construction
- + Variable roof lengths and widths
- Side panels made of trapezoidal sheet metal or polyester
- + Basic unit can be extended as required