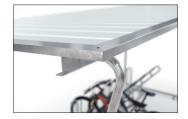

The "Siegen" series fulfils many purposes particularly economically. The base system is focused on the essentials: a galvanised tubular steel construction on which the pent roof lies with weatherproof trapezoidal sheet metal roofing. Trapezoidal metal sheeting or polyester are available for the sides. The rear can

consist of trapezoidal sheet metal. "Siegen" can be combined with extension units in a variety of ways so that roofs of different shapes and sizes are created. For weatherproof storage of material or for parking motor vehicles, bicycles or construction machinery. Kit for self-installation and for bolting down.

- + Entry level model
- + Hot-dip galvanised pent roof steel construction
- + Variable roof lengths and widths
- Side panels made of trapezoidal sheet metal or polyester
- + Basic unit can be extended as required