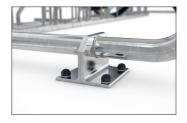

The "Siegen" series fulfils many purposes particularly economically. The base system is focused on the essentials: a galvanised tubular steel construction on which the pent roof lies with weatherproof trapezoidal sheet metal roofing. Trapezoidal metal sheeting or polyester are available for the sides. The rear can

consist of trapezoidal sheet metal. "Siegen" can be combined with extension units in a variety of ways so that roofs of different shapes and sizes are created. For weatherproof storage of material or for parking motor vehicles, bicycles or construction machinery. Kit for self-installation and for bolting down.