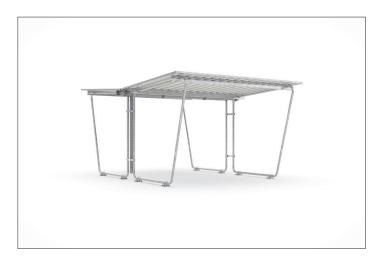

## The economical multi-purpose shelter

Standardised pent roof with a weatherproof trapezoidal sheet roof in variable sizes, selectable side walls and expansion options. Kit for bolting down.

| Article number | EAN           | Width   | Height  | Depth   |
|----------------|---------------|---------|---------|---------|
| 102001586      | 4250366527420 | 2975 mm | 2250 mm | 4660 mm |

| Clear width   | 2925 mm             |  |
|---------------|---------------------|--|
| Clear height  | 2000 mm             |  |
| Clear depth   | 2700 mm             |  |
| Roof style    | Pent roof           |  |
| Roof type     | Troughed sheet      |  |
| Colour        | Silver              |  |
| Base area     | 7,80 m <sup>2</sup> |  |
| Mounting type | Floor mounting      |  |
| Base material | Steel               |  |
| Snow load     | 0,75 kN/m²          |  |

The "Siegen" series fulfils many purposes particularly economically. The base system is focused on the essentials: a galvanised tubular steel construction on which the pent roof lies with weatherproof trapezoidal sheet metal roofing. Trapezoidal metal sheeting or polyester are available for the sides. The rear can

consist of trapezoidal sheet metal. "Siegen" can be combined with extension units in a variety of ways so that roofs of different shapes and sizes are created. For weatherproof storage of material or for parking motor vehicles, bicycles or construction machinery. Kit for self-installation and for bolting down.

- + Entry level model
- + Hot-dip galvanised pent roof steel construction
- + Variable roof lengths and widths
- Side panels made of trapezoidal sheet metal or polyester
- + Basic unit can be extended as required