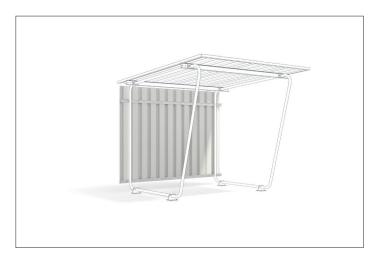

## All-round protection from wind and weather

Opaque rear wall for the "Siegen" shelter system with galvanised support frame and panels. Profiled sheet metal powder-coated in RAL 9002 grey white.

| Article number | EAN           | Width   | Height  | Depth |
|----------------|---------------|---------|---------|-------|
| 102001589      | 4250366528861 | 2145 mm | 1850 mm |       |

The "Siegen" shelter system is inexpensive, uncomplicated and quick and easy to set up. In no time you become the proud owner of a practical shelter especially designed for bicycles and stock goods. With this optional rear wall you can increase the protection that the shelter offers. The rear wall seals the shelter

system at the back, making it wind- and rainproof and leaving the weather out in the rain. The robust, opaque rear wall features a galvanised support frame and panels made of profiled sheet metal, powder-coated on both sides in RAL 9002 grey white. Suitable for model S19.

- + Opaque rear wall made of profiled sheet metal
- + Galvanised support frame
- + Lateral panels
- + Powder coated on both sides in RAL 9002 grey white

Further information on our products and contact options at: www.wsm.eu/en.