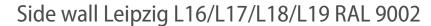

## Side walls

## Versatile and expandable protection

Opaque side wall for the "Leipzig" shelter system with tubular frame and wall module made of powder-coated profiled sheet metal in RAL 9002 grey-white.

| Article number | EAN           | Width   | Height  | Depth |
|----------------|---------------|---------|---------|-------|
| 102001631      | 4250366526706 | 1600 mm | 1880 mm |       |

The standardised base system of the "Leipzig" shelter offers many options for adaptation to individual requirements. No matter which you decide on, the "Leipzig" model always cuts a fine figure. It is suitable as robust protection for goods of all kinds – whether open, half-open or closed. The rear wall with its all-round tubular

frame provides weather and privacy protection. The side wall is made of sturdy, stainless profiled sheet metal. The tubular frame and wall are each coated in RAL 9002 grey-white. Suitable for models L16, L17, L18 and L19.

- + Opaque wall module made of profiled sheet metal
- + Protection from view, wind and rain
- + All-round tubular frame
- + Powder coated on both sides in RAL 9002 grey white

Further information on our products and contact options at: www.wsm.eu/en.