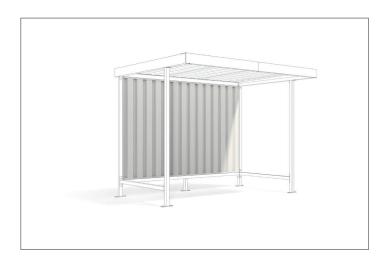

## **Back walls**

## Rear wall Leipzig L12/L17 RAL 9002

## Versatile and expandable protection

Opaque rear wall for the "Leipzig" shelter system with tubular frame and wall module made of powder-coated profiled sheet metal in RAL 9002 grey-white.

| Article number | EAN           | Width   | Height  | Depth |
|----------------|---------------|---------|---------|-------|
| 102001875      | 4250366533360 | 2870 mm | 1880 mm |       |

The standardised base system of the "Leipzig" shelter offers many options for adaptation to individual requirements. No matter which you decide on, the "Leipzig" model always cuts a fine figure. It is suitable as robust protection for goods of all kinds – whether open, half-open or closed. The rear wall with its

all-round, tubular frame provides weather and privacy protection and is made of sturdy, stainless profiled sheet metal. The tubular frame and wall are each coated in RAL 9002 grey-white. Suitable for models L12 and L17.

- + Opaque wall module made of profiled sheet metal
- + Protection from wind and rain
- + All-round tubular frame
- + Powder coated on both sides in RAL 9002 grey white
- + Including rear panel support