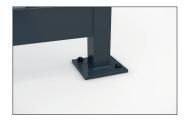

and access doors can be realised. The drainage takes place via ground-level gargoyles. The "Köln" is suitable for very high wind loads and in this "Alpine" variant for even higher snow loads. Custom coating in at least C4 medium quality is also offered. Ready assembled or as a kit.

- + Hot-dip galvanised flat roof steel construction
- + Side- and back wallsavailable in different variants and configurations
- + Custom painting in min. C4 medium quality
- + High wind and snow loads
- + Available with a wide range of accessories