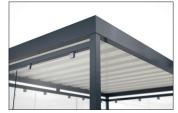

## Elegant, versatile, flexible and for very high snow loads.

Hot-dip galvanised flat roof steel construction with weatherproof troughed sheet roof, selectable side walls and suitable for very high snow loads.

Versatility and flexibility are already built into our timelessly elegant "Köln" shelter system. The "Köln" is available in several sizes and colours, with variable roof lengths and widths and optimised for your application. Printable toughened safety glass fastened with glass holders or other materials are available for the rear and side panels. Even systems with protected interior

and access doors can be realised. The drainage takes place via ground-level gargoyles. The "Köln" is suitable for very high wind loads and in this "Alpine" variant for even higher snow loads. Custom coating in at least C4 medium quality is also offered. Ready assembled or as a kit.