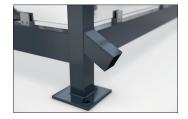

and access doors can be realised. The drainage takes place via ground-level gargoyles. The "Köln" is suitable for very high wind loads and in this "Alpine" variant for even higher snow loads. Custom coating in at least C4 medium quality is also offered. Ready assembled or as a kit.

- + Hot-dip galvanised flat roof steel construction
- + Side- and back wallsavailable in different variants and configurations
- + Custom painting in min. C4 medium quality
- + High wind and snow loads
- + Available with a wide range of accessories