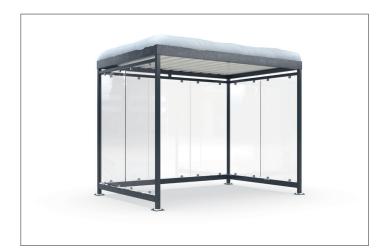

## Köln K3 b/b Alpine

## Elegant, versatile, flexible and for very high snow loads.

Hot-dip galvanised flat roof steel construction with weatherproof troughed sheet roof, selectable side walls and suitable for very high snow loads.

Versatility and flexibility are already built into our timelessly elegant "Köln" shelter system. The "Köln" is available in several sizes and colours, with variable roof lengths and widths and optimised for your application. Printable toughened safety glass fastened with glass holders or other materials are available for the rear and side panels. Even systems with protected interior

and access doors can be realised. The drainage takes place via ground-level gargoyles. The "Köln" is suitable for very high wind loads and in this "Alpine" variant for even higher snow loads. Custom coating in at least C4 medium quality is also offered. Ready assembled or as a kit.

- + Hot-dip galvanised flat roof steel construction
- + Side- and back wallsavailable in different variants and configurations
- + Custom painting in min. C4 medium quality
- + High wind and snow loads
- + Available with a wide range of accessories