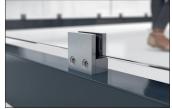

Versatility and flexibility are already built into our timelessly elegant "Köln" shelter system. The "Köln" is available in several sizes and colours, with variable roof lengths and widths and optimised for your application. Printable toughened safety glass fastened with glass holders or other materials are available for the rear and side panels. Even systems with protected interior

- + Hot-dip galvanised flat roof steel construction
- + Side- and back wallsavailable in different variants and configurations
- + Custom painting in min. C4 medium quality
- + High wind and snow loads
- + Available with a wide range of accessories