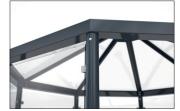

This attractive pavilion-style shelter will bring your employees, customers or guests together. The "Paris" octogonal, corrosion-resistant, colour-coated tubular steel construction with its pitched roof made of laminated safety glass guarantees longevity and durability in all weather conditions. The side panels made of

toughened safety glass can be printed with motifs of your choice. The all-round parapet also serves as rain drainage. Inside optional benches, bar tables and free-standing ashtrays provide comfort and tidiness. Kit for self-installation with easy-to-understand installation instructions.

- + Octagonal, hot-dip galvanised tubular steel construction
- + Pitched roof made of laminated glass or galvanised sheet steel
- + Side panels made of toughened safety glass
- + Colour scheme in RAL of your choice
- + Kit for self-installation