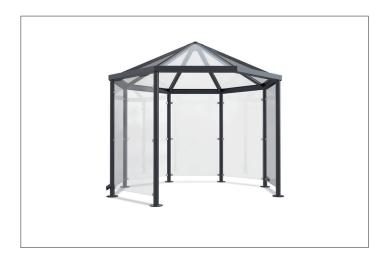

## **Shelters**

## Paris 801

## The ideal meeting place in all weathers

Corrosion-resistant, colour-coated, octogonal tubular steel frame construction with pitched roof of glass or galvanised sheet steel.

| Article number | EAN           | Width   | Height  | Depth   |
|----------------|---------------|---------|---------|---------|
| 102100037      | 4250366526874 | 3300 mm | 3100 mm | 3300 mm |

This attractive pavilion-style shelter will bring your employees, customers or guests together. The "Paris" octogonal, corrosion-resistant, colour-coated tubular steel construction with its pitched roof made of laminated safety glass guarantees longevity and durability in all weather conditions. The side panels made of

toughened safety glass can be printed with motifs of your choice. The all-round parapet also serves as rain drainage. Inside optional benches, bar tables and free-standing ashtrays provide comfort and tidiness. Kit for self-installation with easy-to-understand installation instructions.

- + Octagonal, hot-dip galvanised tubular steel construction
- + Pitched roof made of laminated glass or galvanised sheet steel
- + Side panels made of toughened safety glass
- + Colour scheme in RAL of your choice
- + Kit for self-installation