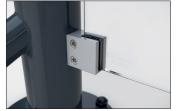

toughened safety glass can be printed with motifs of your choice. The all-round parapet also serves as rain drainage. Inside optional benches, bar tables and free-standing ashtrays provide comfort and tidiness. Kit for self-installation with easy-to-understand installation instructions.

- + Octagonal, hot-dip galvanised tubular steel construction
- + Pitched roof made of laminated glass or galvanised sheet steel
- + Side panels made of toughened safety glass
- + Colour scheme in RAL of your choice
- + Kit for self-installation