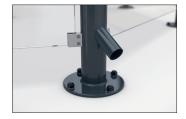

This attractive pavilion-style shelter will bring your employees, customers or guests together. The "Paris" octogonal, corrosion-resistant, colour-coated tubular steel construction with its pitched roof made of laminated safety glass guarantees longevity and durability in all weather conditions. The side panels made of

- + Octagonal, hot-dip galvanised tubular steel construction
- + Pitched roof made of laminated glass or galvanised sheet steel
- + Side panels made of toughened safety glass
- + Colour scheme in RAL of your choice
- + Kit for self-installation