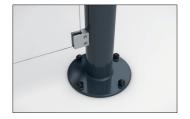

This attractive pavilion-style shelter will bring your employees, customers or guests together. The "Paris" octogonal, corrosion-resistant, colour-coated tubular steel construction with its pitched roof made of laminated safety glass guarantees longevity and durability in all weather conditions. The side panels made of

- + Octagonal, hot-dip galvanised tubular steel construction
- + Pitched roof made of laminated glass or galvanised sheet steel
- + Side panels made of toughened safety glass
- + Colour scheme in RAL of your choice
- + Kit for self-installation