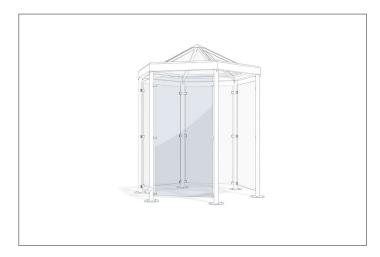

## Paris side wall - P601 - 1000 mm

## Perfect rendezvous point in any weather

Side wall for the "Paris" pavilion shelter made of transparent single-pane safety glass with ceramic screen printing and glass holders. For model P600.

| Article number | EAN           | Width   | Height  | Depth |
|----------------|---------------|---------|---------|-------|
| 102100061      | 4250366526911 | 1000 mm | 2000 mm |       |

The "Paris" shelter system is the perfect meeting place in any weather. Small and medium-sized groups of people find protection from the weather under the shelter in the classic pavilion form. You can further adapt the pavilion to your requirements with this side wall which blends perfectly into the shelter's design.

The transparent wall provides reliable protection against wind and water. It is made of crystal-clear single-pane safety glass with ceramic screen printing and is fixed with glass holders. Suitable for the P600 model.

- + Transparent side panel
- + Protection from wind and rain
- + Bright single-pane safety glass (ESG)
- + Mounting with glass holders

Further information on our products and contact options at: www.wsm.eu/en.