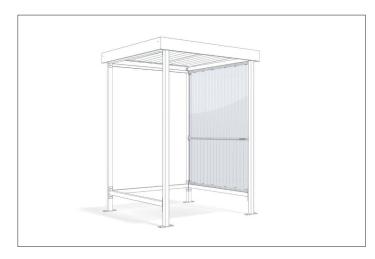

## Weather protection with a small footprint

Robust side wall for the "Jena" shelter system made of transparent corrugated polycarbonate, including galvanised armrests. Can be used on the left or right.

The "Jena" model is the optimal shelter solution wherever less space is available. Available at short notice, you receive a small, robust shelter that defies wind and weather and, with its practical armrests, doesn't neglect comfort either. Ideal, for example, as

a smoker's shelter. The stable transparent side wall made of corrugated polycarbonate, including galvanised armrests, protects against the weather from the sides. Can be used on the left or right.

- + Transparent corrugated polycarbonate
- + Protection from wind and weather
- + Including galvanised armrests
- + Can be used left or right