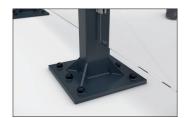

two-component paint with corrosion protection class C4 medium. Available in RAL colours of choice (except pearl and signal colours). Including rear and side wall made of clear toughened safety glass and fixed with glass holders. Five square tubing uprights with base plates for ground anchoring. Ready assembled.

- + Cantilevered, futuristic pent roof steel construction
- + Hot-dip galvanised, corrosion-protected square-section uprights
- + Rear and side panel made of toughened safety glass included
- + Custom coating in at least C4 medium quality
- + Fully assembled ex works