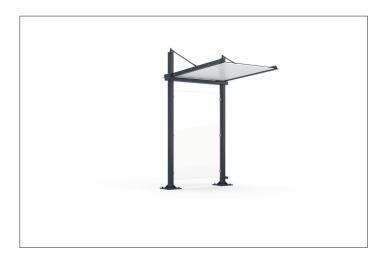

## Tomorrow's public transport shelter today.

Futuristic-looking shelter system with cantilevered support arm construction, laminated glass roof and walls made of toughened safety glass.

| Article number | EAN           | Width   | Height  | Depth   |
|----------------|---------------|---------|---------|---------|
| 102100292      | 4250366538310 | 1680 mm | 3110 mm | 2070 mm |

The "Hamburg" model is a futuristic-looking shelter system with a cantilevered support arm construction. The roofing is of laminated partially tempered safety glass according to DIN 18008. Drainage is via the roof by means of a water spout and rain gutter. The high-quality, minimalist-looking steel construction is hot-dip galvanised and painted with environmentally friendly