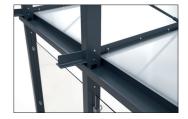

The "Hamburg" model is a futuristic-looking shelter system with a cantilevered support arm construction. The roofing is of laminated partially tempered safety glass according to DIN 18008. Drainage is via the roof by means of a water spout and rain gutter. The high-quality, minimalist-looking steel construction is hot-dip galvanised and painted with environmentally friendly

two-component paint with corrosion protection class C4 medium. Available in RAL colours of choice (except pearl and signal colours). Including rear and side wall made of clear toughened safety glass and fixed with glass holders. Five square tubing uprights with base plates for ground anchoring. Ready assembled.