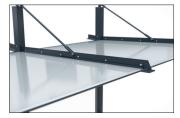

The "Hamburg" model is a futuristic-looking shelter system with a cantilevered support arm construction. The roofing is of laminated partially tempered safety glass according to DIN 18008. Drainage is via the roof by means of a water spout and rain gutter. The high-quality, minimalist-looking steel construction is hot-dip galvanised and painted with environmentally friendly

two-component paint with corrosion protection class C4 medium. Available in RAL colours of choice (except pearl and signal colours). Including rear and side wall made of clear toughened safety glass and fixed with glass holders. Five square tubing uprights with base plates for ground anchoring. Ready assembled.

- + Cantilevered, futuristic pent roof steel construction
- + Hot-dip galvanised, corrosion-protected square-section uprights
- + Rear and side panel made of toughened safety glass included
- + Custom coating in at least C4 medium quality
- + Fully assembled ex works