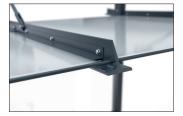

The "Hamburg" model is a futuristic-looking shelter system with a cantilevered support arm construction. The roofing is of laminated partially tempered safety glass according to DIN 18008. Drainage is via the roof by means of a water spout and rain gutter. The high-quality, minimalist-looking steel construction is hot-dip galvanised and painted with environmentally friendly

two-component paint with corrosion protection class C4 medium. Available in RAL colours of choice (except pearl and signal colours). Including rear and side wall made of clear toughened safety glass and fixed with glass holders. Five square tubing uprights with base plates for ground anchoring. Ready assembled.