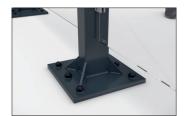

two-component paint with corrosion protection class C4 medium. Available in RAL colours of choice (except pearl and signal colours). Including rear and side wall made of clear toughened safety glass and fixed with glass holders. Five square tubing uprights with base plates for ground anchoring. Ready assembled.

- + Cantilevered, futuristic pent roof steel construction
- Hot-dip galvanised, corrosion-protected square-section uprights
- + Rear and side panel made of toughened safety glass included
- + Custom coating in at least C4 medium quality
- + Fully assembled ex works