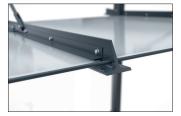

The "Hamburg" model is a futuristic-looking shelter system with a cantilevered support arm construction. The roofing is of laminated partially tempered safety glass according to DIN 18008. Drainage is via the roof by means of a water spout and rain gutter. The high-quality, minimalist-looking steel construction is hot-dip galvanised and painted with environmentally friendly

two-component paint with corrosion protection class C4 medium. Available in RAL colours of choice (except pearl and signal colours). Including rear and side wall made of clear toughened safety glass and fixed with glass holders. Five square tubing uprights with base plates for ground anchoring. Ready assembled.

- + Cantilevered, futuristic pent roof steel construction
- Hot-dip galvanised, corrosion-protected square-section uprights
- + Rear and side panel made of toughened safety glass included
- + Custom coating in at least C4 medium quality
- + Fully assembled ex works