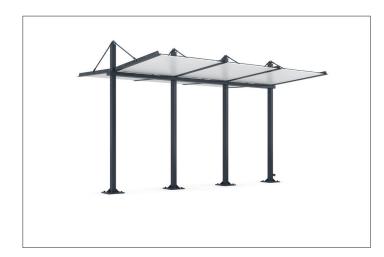

## Tomorrow's public transport shelter today.

Futuristic-looking shelter system with cantilevered support arm construction, laminated glass roof and walls made of toughened safety glass.

| Article number | EAN           | Width   | Height  | Depth   |
|----------------|---------------|---------|---------|---------|
| 102100298      | 4250366538372 | 4640 mm | 3110 mm | 3615 mm |

The "Hamburg" model is a futuristic-looking shelter system with a cantilevered support arm construction. The roofing is of laminated partially tempered safety glass according to DIN 18008. Drainage is via the roof by means of a water spout and rain gutter. The high-quality, minimalist-looking steel construction is hot-dip galvanised and painted with environmentally friendly

two-component paint with corrosion protection class C4 medium. Available in RAL colours of choice (except pearl and signal colours). Including rear and side wall made of clear toughened safety glass and fixed with glass holders. Five square tubing uprights with base plates for ground anchoring. Ready assembled.

- + Cantilevered, futuristic pent roof steel construction
- Hot-dip galvanised, corrosion-protected square-section uprights
- + Rear and side panel made of toughened safety glass included
- + Custom coating in at least C4 medium quality
- + Fully assembled ex works