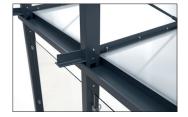

The "Hamburg" model is a futuristic-looking shelter system with a cantilevered support arm construction. The roofing is of laminated partially tempered safety glass according to DIN 18008. Drainage is via the roof by means of a water spout and rain gutter. The high-quality, minimalist-looking steel construction is hot-dip galvanised and painted with environmentally friendly

two-component paint with corrosion protection class C4 medium. Available in RAL colours of choice (except pearl and signal colours). Including rear and side wall made of clear toughened safety glass and fixed with glass holders. Five square tubing uprights with base plates for ground anchoring. Ready assembled.

- + Cantilevered, futuristic pent roof steel construction
- Hot-dip galvanised, corrosion-protected square-section uprights
- + Rear and side panel made of toughened safety glass included
- + Custom coating in at least C4 medium quality
- + Fully assembled ex works