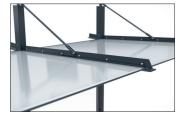

The "Hamburg" model is a futuristic-looking shelter system with a cantilevered support arm construction. The roofing is of laminated partially tempered safety glass according to DIN 18008. Drainage is via the roof by means of a water spout and rain gutter. The high-quality, minimalist-looking steel construction is hot-dip galvanised and painted with environmentally friendly

two-component paint with corrosion protection class C4 medium. Available in RAL colours of choice (except pearl and signal colours). Including rear and side wall made of clear toughened safety glass and fixed with glass holders. Five square tubing uprights with base plates for ground anchoring. Ready assembled.

- + Cantilevered, futuristic pent roof steel construction
- Hot-dip galvanised, corrosion-protected square-section uprights
- + Rear and side panel made of toughened safety glass included
- + Custom coating in at least C4 medium quality
- + Fully assembled ex works