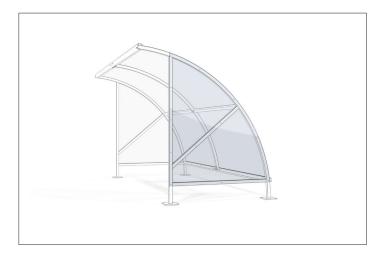

## Bamberg side wall (right)

## Bicycles protected all around

Side wall for the "Bamberg" shelter system with smooth, translucent polyester. Can be used right or left.<br/>
br>

| Article number | EAN           | Width | Height | Depth |
|----------------|---------------|-------|--------|-------|
| 102100343      | 4250366533926 |       |        |       |

The "Bamberg" model brings momentum to the world of bicycle parking systems and, in combination with bicycle parking systems, provides an inexpensive yet fully-fledged bicycle shelter. Available in two sizes, the shelter with its curved polycarbonate covering provides excellent weather protection. This side wall made of smooth, translucent polyester also protects the parked bicycles from the side. Can be used on the right or left.<br/>
//p>

- + Side wall for weather protection
- + Smooth, translucent polyester
- + Can be used on the right or left

Further information on our products and contact options at: www.wsm.eu/en. No guarantee can be given for the completeness and correctness of the data and illustrations.