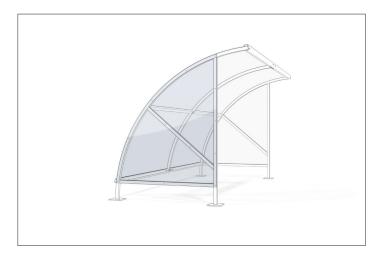

## Bamberg side wall (left)

## Bicycles protected all around

Side wall for the "Bamberg" shelter system with smooth, translucent polyester. Can be used right or left.

| Article number | EAN           | Width | Height | Depth |
|----------------|---------------|-------|--------|-------|
| 102100344      | 4250366533933 |       |        |       |

The "Bamberg" model brings momentum to the world of bicycle parking systems and, in combination with bicycle parking systems, provides an inexpensive yet fully-fledged bicycle shelter. Available in two sizes, the shelter with its curved polycarbonate covering provides excellent weather protection. This side wall made of smooth, translucent polyester also protects the parked bicycles from the side. Can be used on the right or left.<br/>

- + Side wall for weather protection
- + Smooth, translucent polyester
- + Can be used on the right or left

Further information on our products and contact options at: www.wsm.eu/en. No guarantee can be given for the completeness and correctness of the data and illustrations.